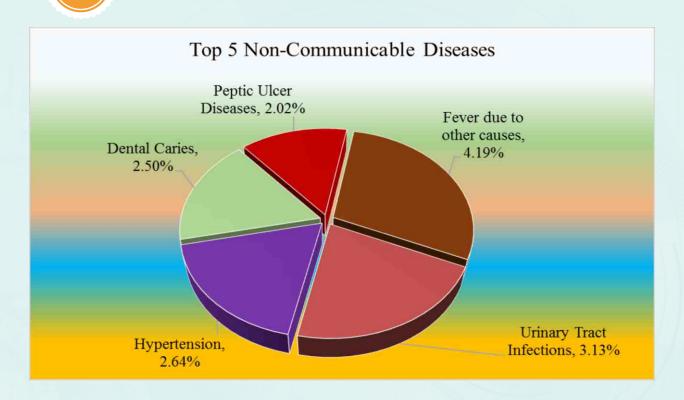

## 5. COMMUNICABLE AND NON COMMUNICABLE DISEASE

Out of 43 priority diseases, 19 are communicable and 24 are non-communicable diseases. Subsequent analysis shows the most common diseases and disease-wise breakup.

In the 2016, total numbers of communicable diseases are **6897684** (**28.37**%), whereas non-communicable diseases are **4970105** (**20.44**%).

## b. NON-COMMUNICABLE DISEASES

A **non-communicable disease** (NCD) is a medical condition or **disease** that is not caused by infectious agents (**non-**infectious or **non-**transmissible). NCDs can refer to chronic **diseases** which last for long periods of time and progress slowly. NCDs are the leading cause of death globally.

|    | Total OPD<br>1st Quarter (Jan To Mar 2017) | 5449955 |       |
|----|--------------------------------------------|---------|-------|
| S# | Disease                                    | Total   | %age  |
| 1  | Fever due to other causes                  | 228326  | 4.19  |
| 2  | Urinary Tract Infections                   | 170663  | 3.13  |
| 3  | Hypertension                               | 144124  | 2.64  |
| 4  | Dental Caries                              | 136240  | 2.50  |
| 5  | Peptic Ulcer Diseases                      | 109887  | 2.02  |
| 6  | Diabetes Mellitus                          | 85748   | 1.57  |
| 7  | Asthma                                     | 55589   | 1.02  |
| 8  | Otitis Media -                             | 50939   | 0.93  |
| 9  | Road traffic accidents -                   | 46706   | 0.86  |
| 10 | Depression -                               | 46448   | 0.85  |
| 11 | Dermatitis -                               | 46366   | 0.85  |
| 12 | Cataract -                                 | 20955   | 0.38  |
| 13 | Dog bite -                                 | 17841   | 0.33  |
| 14 | Fractures -                                | 15695   | 0.29  |
| 15 | Ischemic Heart Disease -                   | 15556   | 0.29  |
| 16 | Chronic Obstructive Pulmonary              | 11269   | 0.21  |
| 17 | Drug Dependence -                          | 5214    | 0.10  |
| 18 | Burns -                                    | 5155    | 0.09  |
| 19 | Benign Enlargement of Prostrate -          | 4699    | 0.09  |
| 20 | Glaucoma -                                 | 4640    | 0.09  |
| 21 | Epilepsy -                                 | 4230    | 0.08  |
| 22 | Nephritis/Nephrosis -                      | 3912    | 0.07  |
| 23 | Cirrhosis of Liver -                       | 2548    | 0.05  |
| 24 | Snake bits                                 | 200     | 0.004 |
|    | Total                                      | 1232950 | 22.62 |

Table and Graph illustrates the trend of non-communicable diseases in Khyber Pakhtunkhwa province during 1st quarter 2017.

Cases of Urinary Tract Infections and Hypertension disorders are 170663 which are 3.13% and 144124 (2.64%) of the total patients. Dental Caries and Peptic Ulcer Diseases are 136240 with 2.50% and 109887 with 2.02% in 1<sup>st</sup> quarter 2017.