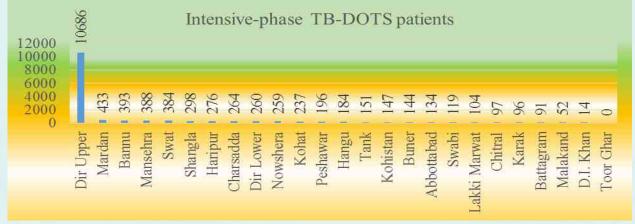

#### 17. Intensive-Phase TB-DOTS Patients

Tuberculosis requires regular and uninterrupted treatment for a cure and a person missing the treatment poses a great threat for developing a resistant form of the disease; so the number of patients missing their treatment for more than a week needs to be actively traced and convinced to continue the treatment.

| S.No | DISTRICT   | Intensive-phase TB-DOTS patients |  |  |
|------|------------|----------------------------------|--|--|
| 1    | Dir Upper  | 10686                            |  |  |
| 2    | Mardan     | 433                              |  |  |
| 3    | Bannu      | 393                              |  |  |
| 4    | Mansehra   | 388                              |  |  |
| 5    | Swat       | 384                              |  |  |
| 6    | Shangla    | 298                              |  |  |
| 7    | Haripur    | 276                              |  |  |
| 8    | Charsadda  | 264                              |  |  |
| 9    | Dir Lower  | 260                              |  |  |
| 10   | Nowshera   | 259                              |  |  |
| 11   | Kohat      | 237                              |  |  |
| 12   | Peshawar   | 196                              |  |  |
| 13   | Hangu      | 184                              |  |  |
| 14   | Tank       | 151                              |  |  |
| 15   | Kohistan   | 147                              |  |  |
| 16   | Buner      | 144                              |  |  |
| 17   | Abbottabad | 134                              |  |  |

| 18    | Swabi        | 119   |
|-------|--------------|-------|
| 19    | Lakki Marwat | 104   |
| 20    | Chitral      | 97    |
| 21    | Karak        | 96    |
| 22    | Battagram    | 91    |
| 23    | Malakand     | 52    |
| 24    | D.I. Khan    | 14    |
| 25    | Toor Ghar    | 0     |
| Total |              | 15407 |

Table and figure show the district-wise TB data figures. Districts Dir Upper, Mardan and Bannu report 10686, 433and 393 TB patients. District Tor Ghar report zero TB DOTS patient.