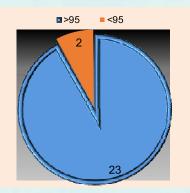

A target of 95% is set for the districts. Twentyeth districts have achieved the target.