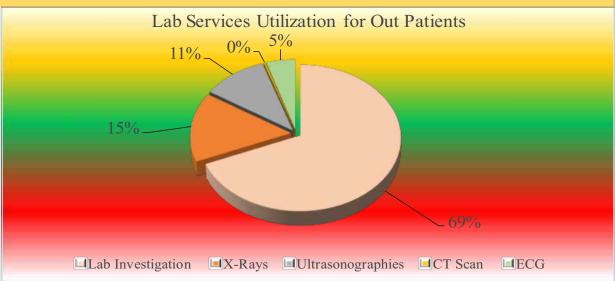

#### 6. Lab Services Utilization for Out Door Patients

This indicator indicates the utilization of laboratory services at the facility and also gives a measure of the proportion of outdoor patients receiving diagnostic services from health facility.

The graph reflects the figures and show quality of care in terms of utilization of investigation services.