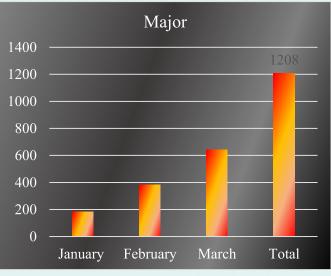

## 5. COMMUNICABLE AND NON COMMUNICABLE DISEASE

Out of 43 priority diseases, 19 are communicable and 24 are non-communicable diseases. Subsequent analysis shows the most common diseases and disease-wise breakup.

In the 2016, total numbers of communicable diseases are **6897684** (**28.37**%), whereas non-communicable diseases are **4970105** (**20.44**%).

## a. **COMMUNICABLE DISEASES**

**Communicable disease** is an infectious **disease** transmissible (as from person to person) by direct contact with an affected individual or the individual's discharges or by indirect **means** (as by a vector) compare contagious **disease**.

|    | Total OPD<br>1st Quarter (Jan To Mar 2017) | 54499   | 5449955 |  |
|----|--------------------------------------------|---------|---------|--|
| S# | Disease Total %                            |         |         |  |
| 1  | Acute Respiratory Infections               | 821077  | 15.07   |  |
| 2  | Diarrhoea/Dysentery in under 5 yrs         | 183783  | 3.37    |  |
| 3  | Diarrhoea/Dysentery in >5 yrs              | 146735  | 2.69    |  |
| 4  | Suspected Malaria                          | 80655   | 1.48    |  |
| 5  | Scabies                                    | 78357   | 1.44    |  |
| 6  | Worm infestation -                         | 71853   | 1.32    |  |
| 7  | Pneumonia under 5 years -                  | 54833   | 1.01    |  |
| 8  | Enteric / Typhoid Fever -                  | 48830   | 0.90    |  |
| 9  | Pneumonia >5 years -                       | 35992   | 0.66    |  |
| 10 | Suspected Viral Hepatitis -                | 21721   | 0.40    |  |
| 11 | TB Suspects -                              | 17051   | 0.31    |  |
| 12 | Suspected Measles -                        | 8359    | 0.15    |  |
| 13 | Trachoma -                                 | 6238    | 0.11    |  |
| 14 | Sexually Transmitted Infections -          | 3081    | 0.06    |  |
| 15 | Suspected Meningitis -                     | 1261    | 0.02    |  |
| 16 | Cutaneous Leishmaniasis -                  | 1019    | 0.02    |  |
| 17 | Suspected Neonatal Tetanus -               | 475     | 0.01    |  |
| 18 | Acute Flaccid Paralysis -                  | 121     | 0.002   |  |
| 19 | Suspected HIV/AIDS                         | 4       | 0.0001  |  |
|    | Total                                      | 1581445 | 29.02   |  |

Acute Respiratory Infections and diarrhea/dysentery under and over 5 years constitute 20.82% of these patients. Prevalence of Scabies stands 359465 with 1.48% patients in 2016.

Suspected Malaria cases are reported **404287** in figures and **(1.66%)** in percentile in 2016. The department should take adopt programmatic approach to control the disease.