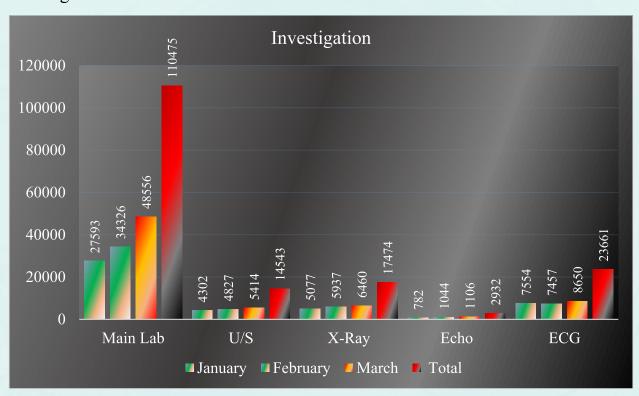

#### 6. Lab Services Utilization for Out Door Patients

This indicator indicates the utilization of laboratory services at the facility and also gives a measure of the proportion of outdoor patients receiving diagnostic services from health facility.

The graph reflects the figures and show quality of care in terms of utilization of investigation services.

#### 7. Lab Services Utilization for In Door Patients

This indicator indicates the utilization of laboratory services at the facility and also gives a measure of the proportion of indoor patients receiving lab services from the laboratory of the health facility. In addition statistics are gathered for other diagnostic investigations.