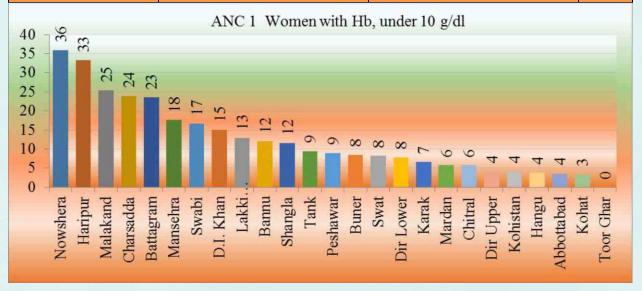

## 11. Anemia among Women Coming for ANC-1 in Govt: Health Facilities (in %age)

Pregnant women coming to the facility for antenatal care serve as a sample of women from the catchment population. The nutritional status among this sample of pregnant women is suggestive of the nutritional status of women in the catchment population.

| S# | DISTRICT     | First Antenatal care visits (ANC-1) in the facility | ANC-1 women with Hb.<br>under 10 g/dl | %age |
|----|--------------|-----------------------------------------------------|---------------------------------------|------|
| 1  | Nowshera     | 7859                                                | 2826                                  | 36   |
| 2  | Haripur      | 11546                                               | 3837                                  | 33   |
| 3  | Malakand     | 9656                                                | 2455                                  | 25   |
| 4  | Charsadda    | 8095                                                | 1940                                  | 24   |
| 5  | Battagram    | 8071                                                | 1896                                  | 23   |
| 6  | Mansehra     | 11829                                               | 2079                                  | 18   |
| 7  | Swabi        | 10315                                               | 1720                                  | 17   |
| 8  | D.I. Khan    | 9672                                                | 1457                                  | 15   |
| 9  | Lakki Marwat | 5129                                                | 658                                   | 13   |
| 10 | Bannu        | 4686                                                | 567                                   | 12   |
| 11 | Shangla      | 3598                                                | 417                                   | 12   |
| 12 | Tank         | 4607                                                | 434                                   | 9    |
| 13 | Peshawar     | 14344                                               | 1284                                  | 9    |
| 14 | Buner        | 4674                                                | 394                                   | 8    |
| 15 | Swat         | 21062                                               | 1725                                  | 8    |
| 16 | Dir Lower    | 12274                                               | 962                                   | 8    |
| 17 | Karak        | 4810                                                | 316                                   | 7    |

| 18 | Mardan     | 10135  | 585   | 6  |
|----|------------|--------|-------|----|
| 19 | Chitral    | 4144   | 238   | 6  |
| 20 | Dir Upper  | 8879   | 365   | 4  |
| 21 | Kohistan   | 644    | 26    | 4  |
| 22 | Hangu      | 4013   | 151   | 4  |
| 23 | Abbottabad | 4309   | 152   | 4  |
| 24 | Kohat      | 7682   | 256   | 3  |
| 25 | Toor Ghar  | 811    | 0     | 0  |
|    | Total      | 192844 | 26740 | 14 |

Percent of pregnant women screened for hemoglobin levels at their first antenatal care visit to the facility with hemoglobin levels less than 10g/dl are reflected in **table and graph.** 

This indicator shows the frequency of Anemia among women coming for ANC-1 in the government health facilities. First ANC in the facilities is 88% with greater than Hb and the women with Hb under 10g/dl are 12%.