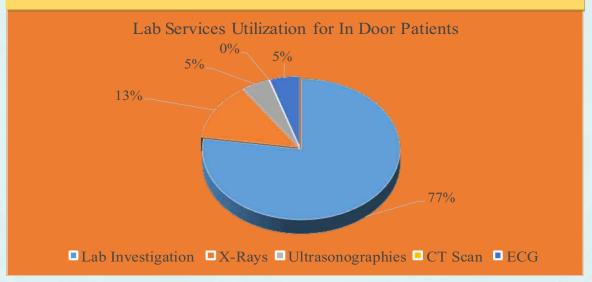

#### 7. Lab Services Utilization for In Door Patients

This indicator indicates the utilization of laboratory services at the facility and also gives a measure of the proportion of indoor patients receiving lab services from the laboratory of the health facility. In addition statistics are gathered for other diagnostic investigations.