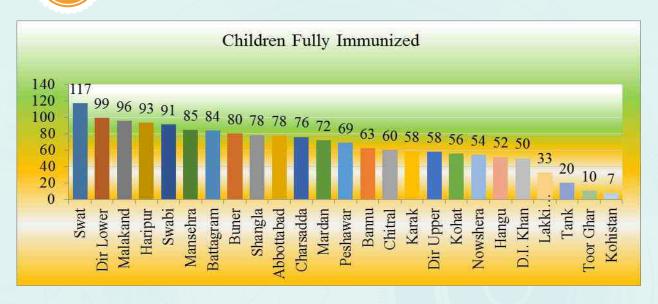

## c. Children Under 12 Months Fully Immunized

Fully Immunization Coverage is the measure of the percentage of children under two year age who have received all doses of BCG vaccine, three doses of polio and pentavalent vaccines and 2

| DISTRICT     | Population | Expected Children | Children under 12 months fully immunized | %age |
|--------------|------------|-------------------|------------------------------------------|------|
| Swat         | 2105707    | 14214             | 16647                                    | 117  |
| Dir Lower    | 1201619    | 8111              | 8048                                     | 99   |
| Malakand     | 757308     | 5112              | 4889                                     | 96   |
| Haripur      | 1159055    | 7824              | 7299                                     | 93   |
| Swabi        | 1719263    | 11605             | 10598                                    | 91   |
| Mansehra     | 1618946    | 10928             | 9236                                     | 85   |
| Battagram    | 514501     | 3473              | 2908                                     | 84   |
| Buner        | 847318     | 5719              | 4595                                     | 80   |
| Shangla      | 727625     | 4911              | 3841                                     | 78   |
| Abbottabad   | 1474572    | 9953              | 7732                                     | 78   |
| Charsadda    | 1711829    | 11555             | 8782                                     | 76   |
| Mardan       | 2444766    | 16502             | 11907                                    | 72   |
| Peshawar     | 3380777    | 22820             | 15763                                    | 69   |
| Bannu        | 1131325    | 7636              | 4781                                     | 63   |
| Chitral      | 533607     | 3602              | 2162                                     | 60   |
| Karak        | 721317     | 4869              | 2845                                     | 58   |
| Dir Upper    | 964207     | 6508              | 3771                                     | 58   |
| Kohat        | 942081     | 6359              | 3554                                     | 56   |
| Nowshera     | 1464035    | 9882              | 5379                                     | 54   |
| Hangu        | 526642     | 3555              | 1833                                     | 52   |
| D.I. Khan    | 1428240    | 9641              | 4823                                     | 50   |
| Lakki Marwat | 820489     | 5538              | 1806                                     | 33   |
| Tank         | 398865     | 2692              | 544                                      | 20   |
| Toor Ghar    | 292484     | 1974              | 202                                      | 10   |
| Kohistan     | 791263     | 5341              | 393                                      | 7    |
| Total        | 29677841   | 200325            | 144338                                   | 72   |