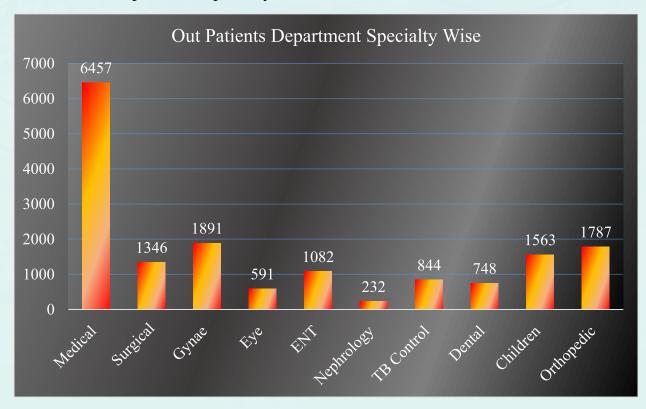

## 3. Specialty Wise Break Up of Patients

The indicator gives us an idea about the distribution of patients to different specialties enabling the reader to broadly categorize and assess the flow of patients to different specialties available in the health facilities

**Graph** of the indicator **OPD Attendance Specialty wise** shows the percentage of total new visits (Patients) of in the facility to different specialty (i.e General OPD, Medicine, Surgery, Pediatric etc).

|    | Total New Visits   | 3151108                 |      |
|----|--------------------|-------------------------|------|
| S# | Speciality         | <b>Total New Visits</b> | %age |
| 1  | General OPD        | 820263                  | 26   |
| 2  | Emergency/Casualty | 749408                  | 24   |
| 3  | Pediatric          | 347732                  | 11   |
| 4  | OB/GYN             | 247483                  | 8    |
| 5  | Medicine           | 212043                  | 7    |
| 6  | Eye                | 127438                  | 4    |
| 7  | Dental             | 121037                  | 4    |
| 8  | Orthopedics        | 116285                  | 4    |
| 9  | Surgery            | 113476                  | 4    |
| 10 | ENT                | 92894                   | 3    |
| 11 | Skin               | 68094                   | 2    |
| 12 | Cardiology         | 45102                   | 1    |
| 15 | Others             | 41156                   | 1    |
| 16 | Pshychiatry        | 21955                   | 1    |

Under the specialty General OPD, the number and percentage of patients are on top and stands at **(820263)** with 26%, Emergency/Casualty on second number and is **(749408)** which is 24%. Number of patients in the specialty of Pediatric **347732**, which is 11%.

The disorder of Dental caries and the specialty Skin Diseases stands at 121037 with 4% and 68094 with 2%.