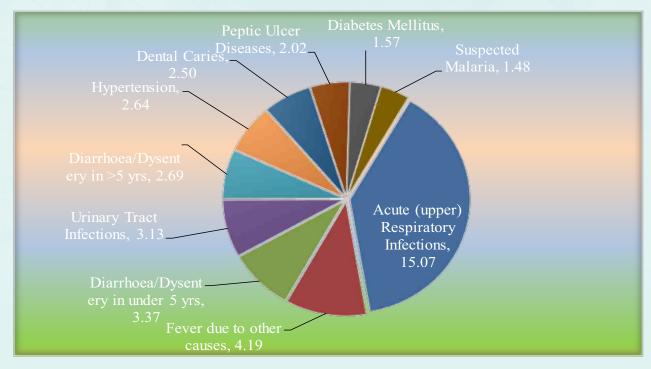

## 4. Diseases Pattern in Out Patient Department (of the total 43 priority diseases)

This indicator will help to understand which disease/cases were attended at the health facilities in a district.

The indicator can trigger a response in terms of additional resources allocation or redistribution of resources according to the disease pattern, or initiating specific preventive, promotive and or curative services at specific area/catchment population.

For the purpose of the DHIS 43 diseases have been selected as "Priority Diseases" in consultation the other stakeholders, the Government of Khyber Pakhtunkhwa has adopted these enlisted priority diseases in continuation to the national decision.

These diseases are listed in below table, which present the numbers of patients provided care at

Primary and Secondary Level Health Facilities.

|      | Total OPD 1st Quarter (January To March 2017) 5449955 |        |       |  |  |
|------|-------------------------------------------------------|--------|-------|--|--|
| S.No | Disease                                               | Total  | %age  |  |  |
| 1    | Acute (upper) Respiratory Infections                  | 821077 | 15.07 |  |  |
| 2    | Fever due to other causes                             | 228326 | 4.19  |  |  |
| 3    | Diarrhoea/Dysentery in under 5 yrs                    | 183783 | 3.37  |  |  |
| 4    | Urinary Tract Infections                              | 170663 | 3.13  |  |  |
| 5    | Diarrhoea/Dysentery in >5 yrs                         | 146735 | 2.69  |  |  |
| 6    | Hypertension                                          | 144124 | 2.64  |  |  |
| 7    | Dental Caries                                         | 136240 | 2.50  |  |  |
| 8    | Peptic Ulcer Diseases                                 | 109887 | 2.02  |  |  |
| 9    | Diabetes Mellitus                                     | 85748  | 1.57  |  |  |
| 10   | Suspected Malaria                                     | 80655  | 1.48  |  |  |
| 11   | Scabies -                                             | 78357  | 1.44  |  |  |
| 12   | Worm infestation -                                    | 71853  | 1.32  |  |  |
| 13   | Asthma -                                              | 55589  | 1.02  |  |  |
| 14   | Pneumonia under 5 years -                             | 54833  | 1.01  |  |  |
| 15   | Otitis Media -                                        | 50939  | 0.93  |  |  |
| 16   | Enteric / Typhoid Fever -                             | 48830  | 0.90  |  |  |
| 17   | Road traffic accidents -                              | 46706  | 0.86  |  |  |
| 18   | Depression -                                          | 46448  | 0.85  |  |  |
| 19   | Dermatitis -                                          | 46366  | 0.85  |  |  |
| 20   | Pneumonia >5 years -                                  | 35992  | 0.66  |  |  |
| 21   | Suspected Viral Hepatitis -                           | 21721  | 0.40  |  |  |
| 22   | Cataract -                                            | 20955  | 0.38  |  |  |
| 23   | Dog bite -                                            | 17841  | 0.33  |  |  |
| 24   | TB Suspects -                                         | 17051  | 0.31  |  |  |
| 25   | Fractures -                                           | 15695  | 0.29  |  |  |
| 26   | Ischemic Heart Disease -                              | 15556  | 0.29  |  |  |
| 27   | Chronic Obstructive Pulmonary                         | 11269  | 0.21  |  |  |
| 28   | Suspected Measles -                                   | 8359   | 0.15  |  |  |
| 29   | Trachoma -                                            | 6238   | 0.11  |  |  |
| 30   | Drug Dependence -                                     | 5214   | 0.10  |  |  |
| 31   | Burns -                                               | 5155   | 0.09  |  |  |
| 32   | Benign Enlargement of Prostrate -                     | 4699   | 0.09  |  |  |

## Top Ten Diseases (of the total 43 priority diseases) Khyber Pakhtunkhwa Province

Acute Respiratory Infections stands **821077** which is **15.07%** of these patients. Diarrhoea/Dysentery in under and over 5 year's stands **183783** with (**3.37%**) and **146735** with (**2.69%**) of the total in 1<sup>st</sup> quarter 2017. Fever due to other causes stands at **228326** (**4.19%**) patients.

Cases of Urinary Tract Infections and Hypertension disorders are 170663 which are 3.13% and 144124 (2.64%) of the total patients. Dental Caries and Peptic Ulcer Diseases are 136240 with 2.50% and 109887 with 2.02% in 1<sup>st</sup> quarter 2017.

Diabetes Mellitus patients' figures in 1 st quarter 2017 stands **85748** with **1.57%**. Suspected Malaria cases are reported **80655** with **(1.48%)** scabies are stands at **354965** with **1.48%**. The department should take adopt programmatic approach to control the disease.