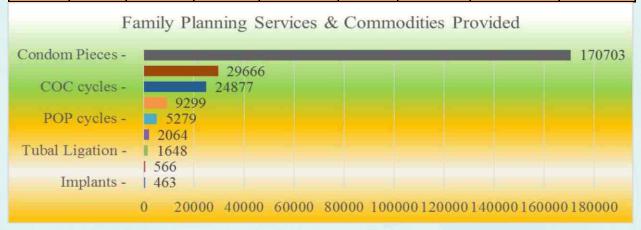

13. Family Planning Services & Commodities Provided

| COC cycles | POP cycles | DMPA<br>inj. | Net-En<br>Inj. | Condom<br>Pieces | IUCD | Tubal<br>Ligation | Vasectomy | Implants |
|------------|------------|--------------|----------------|------------------|------|-------------------|-----------|----------|
| 24877      | 5279       | 29666        | 2064           | 170703           | 9299 | 1648              | 566       | 463      |

|                 | COC    | POP    | DMP    | Net-En | Condom | IUC  | Tubal    |           |          |
|-----------------|--------|--------|--------|--------|--------|------|----------|-----------|----------|
| DISTRICT        | cycles | cycles | A inj. | Inj.   | Pieces | D    | Ligation | Vasectomy | Implants |
| Bannu           | 1484   | 223    | 1530   | 22     | 6235   | 300  | 1        | 0         | 0        |
| D.I. Khan       | 434    | 326    | 792    | 109    | 7085   | 527  | 99       | 1         | 0        |
| Lakki<br>Marwat | 873    | 76     | 873    | 59     | 1601   | 586  | 4        | 8         | 0        |
| Tank            | 638    | 37     | 432    | 98     | 2828   | 262  | 0        | 0         | 0        |
| Abbottabad      | 723    | 35     | 806    | 0      | 7120   | 353  | 66       | 0         | 2        |
| Haripur         | 1108   | 268    | 1043   | 26     | 13306  | 309  | 3        | 0         | 0        |
| Kohistan        | 10     | 74     | 129    | 72     | 69     | 22   | 0        | 0         | 0        |
| Mansehra        | 1241   | 80     | 1684   | 23     | 13977  | 438  | 25       | 0         | 0        |
| Battagram       | 1210   | 59     | 1269   | 0      | 6485   | 480  | 1        | 0         | 0        |
| Toor Ghar       | 211    | 0      | 228    | 0      | 189    | 12   | 0        | 0         | 0        |
| Karak           | 499    | 40     | 289    | 0      | 559    | 183  | 0        | 0         | 0        |
| Kohat           | 1243   | 305    | 1158   | 9      | 14828  | 644  | 95       | 0         | 16       |
| Hangu           | 613    | 997    | 118    | 2      | 1022   | 34   | 0        | 0         | 0        |
| Buner           | 262    | 83     | 971    | 75     | 3826   | 141  | 7        | 0         | 0        |
| Chitral         | 937    | 337    | 1501   | 56     | 3140   | 70   | 1        | 0         | 0        |
| Dir Lower       | 51     | 148    | 696    | 40     | 739    | 72   | 0        | 0         | 0        |
| Malakand        | 628    | 305    | 1202   | 12     | 4456   | 496  | 7        | 0         | 0        |
| Swat            | 1949   | 317    | 3448   | 193    | 13894  | 952  | 223      | 0         | 246      |
| Dir Upper       | 1567   | 136    | 766    | 93     | 871    | 124  | 2        | 0         | 2        |
| Shangla         | 1470   | 232    | 1209   | 656    | 4536   | 161  | 0        | 0         | 0        |
| Mardan          | 894    | 98     | 908    | 36     | 7847   | 178  | 17       | 0         | 0        |
| Swabi           | 1986   | 233    | 1742   | 65     | 16365  | 615  | 829      | 36        | 100      |
| Charsadda       | 2470   | 216    | 2861   | 49     | 21836  | 780  | 9        | 510       | 12       |
| Nowshera        | 1098   | 109    | 1696   | 0      | 7665   | 1129 | 29       | 0         | 68       |
| Peshawar        | 1278   | 545    | 2315   | 369    | 10224  | 431  | 230      | 11        | 17       |
| Total           | 24877  | 5279   | 29666  | 2064   | 170703 | 9299 | 1648     | 566       | 463      |

The indicator District-wise Family Planning Services & Commodities Provided is one of the most important indicator in health services. This reflects the results of all of the districts and show that which family planning services has taken by the couple.

In the modern method of the family planning services, the condom is one of the most effective and simple method and couple preferred to take this services from health institutions. Some of the couple preferred to take other family planning services i.e. COC cycles, POP

cycles or DPMA injections etc. Table No 11 illustrates the districts wise figures.