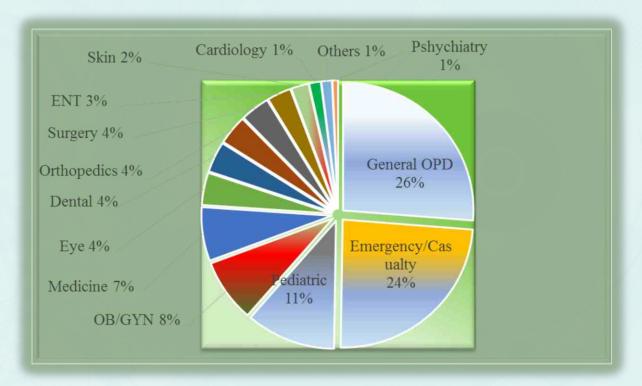

## 3. Specialty Wise Break Up of Patients

The indicator gives us an idea about the distribution of patients to different specialties enabling the reader to broadly categorize and assess the flow of patients to different specialties available in the health facilities

**Graph** of the indicator **OPD Attendance Specialty wise** shows the percentage of total new visits (Patients) of in the facility to different specialty (i.e General OPD, Medicine, Surgery, Pediatric etc).

|    | Total New Visits   | 3151108                 |      |
|----|--------------------|-------------------------|------|
| S# | Speciality         | <b>Total New Visits</b> | %age |
| 1  | General OPD        | 820263                  | 26   |
| 2  | Emergency/Casualty | 749408                  | 24   |
| 3  | Pediatric          | 347732                  | 11   |
| 4  | OB/GYN             | 247483                  | 8    |
| 5  | Medicine           | 212043                  | 7    |
| 6  | Eye                | 127438                  | 4    |
| 7  | Dental             | 121037                  | 4    |
| 8  | Orthopedics        | 116285                  | 4    |
| 9  | Surgery            | 113476                  | 4    |
| 10 | ENT                | 92894                   | 3    |
| 11 | Skin               | 68094                   | 2    |
| 12 | Cardiology         | 45102                   | 1    |
| 15 | Others             | 41156                   | 1    |
| 16 | Pshychiatry        | 21955                   | 1    |

Under the specialty General OPD, the number and percentage of patients are on top and stands at **(820263)** with 26%, Emergency/Casualty on second number and is **(749408)** which is 24%. Number of patients in the specialty of Pediatric **347732**, which is 11%.

The disorder of Dental caries and the specialty Skin Diseases stands at 121037 with 4% and 68094 with 2%.