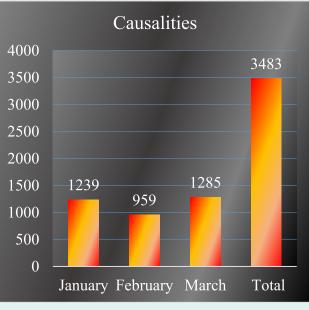

## 3. Specialty Wise Break Up of Patients

The indicator gives us an idea about the distribution of patients to different specialties enabling the reader to broadly categorize and assess the flow of patients to different specialties available in the health facilities

**Graph** of the indicator **OPD Attendance Specialty wise** shows the percentage of total new visits (Patients) of in the facility to different specialty (i.e General OPD, Medicine, Surgery, Pediatric etc).

|    | Total New Visits   | 3151108                 |      |
|----|--------------------|-------------------------|------|
| S# | Speciality         | <b>Total New Visits</b> | %age |
| 1  | General OPD        | 820263                  | 26   |
| 2  | Emergency/Casualty | 749408                  | 24   |
| 3  | Pediatric          | 347732                  | 11   |
| 4  | OB/GYN             | 247483                  | 8    |
| 5  | Medicine           | 212043                  | 7    |
| 6  | Eye                | 127438                  | 4    |
| 7  | Dental             | 121037                  | 4    |
| 8  | Orthopedics        | 116285                  | 4    |
| 9  | Surgery            | 113476                  | 4    |
| 10 | ENT                | 92894                   | 3    |
| 11 | Skin               | 68094                   | 2    |
| 12 | Cardiology         | 45102                   | 1    |
| 15 | Others             | 41156                   | 1    |
| 16 | Pshychiatry        | 21955                   | 1    |

Under the specialty General OPD, the number and percentage of patients are on top and stands at **(820263)** with 26%, Emergency/Casualty on second number and is **(749408)** which is 24%. Number of patients in the specialty of Pediatric **347732**, which is 11%.