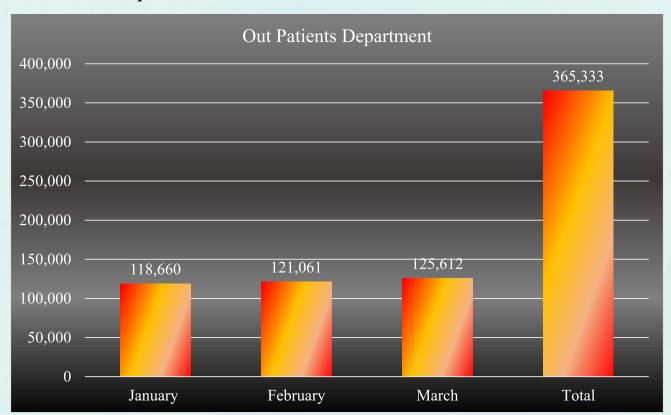

## 2. General OPD Attendance (Primary Health Care Facilities & Secondary Health Care Facilities)

This is one of the key indicators to assess performance on the provision of health services in Province Khyber Pakhtunkhwa. It refers to the number of people attending and receiving services at health facilities during illness. Outpatient Attendance is taken as the indicator.

Graph shows the General OPD in secondary and primary care health facilities with gender wise breakup of male and female patients of the province.

Age wise breakup of patients visiting the OPDs is consistent in 1<sup>st</sup> quarter 2017, the figures shows that in the case of male OPD attendance of age group from 1 to 14 years is (1,122,541), which is 49.03% of the total of male OPD (2,289,513).

Similarly in case of female OPD attendance of age group from 1 to 14 age group (1,083,216) is 34.93% of the total female OPD attendance (3,100,988).