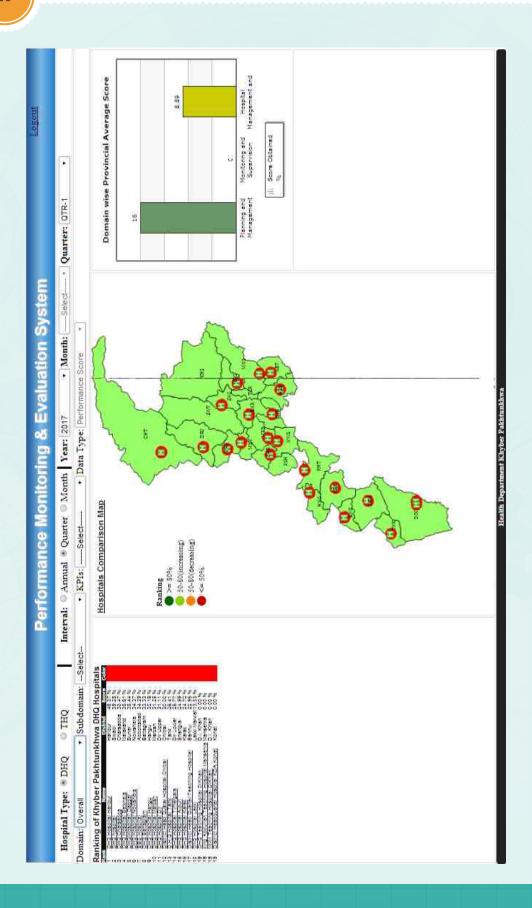

#### **Indoor Services**



# Surgeries





#### Mufti Mehmood Memorial Hospital D.I.Khan

#### **Total Out Patients Department**



Out Patients Department Specialty Wise



#### Total number of Indoor Patients



Indoor Services Ward/Unit Wise



Lab, ECG, Ultrasound, X-ray and MRI Services



Surgeries



Causalities





# **Police and Services Hospital**

**Out Patients Department** 



**Deliveries** 



OB/Gynea





# Khalifa Gul Nawaz Medical Teaching Institute Bannu



#### **Indoor Patients**



#### Pathology



X-Ray, Ultrasound, CT scan, MRI, ECG, Echo, ETT



# Operations



# Casualty/Emergency





#### Project Strengthening of Rehabilitation Services for Physically Disabled

Out Patients Diagnosis (Aggregate)



Indoor Patients ward wise (Aggregate)





























### **HEALTH DEPARTMENT**

Peshawar the 28th of April 2017

### NOTIFICATION

No. 6-39/Notification/SPO/PC/H/VOL: In pursuance of categorization/standardization of health facilities criteria as notified under notification of even number dated 31.08.2002, the Competent authority (Chief Minister Khyber Pakhtunkhwa) is pleased to approve the following categorization of individual health facilities in the province of Khyber Pakhtunkhwa, as indicated against each:

| S.No | District     | Category<br>A<br>MTIs | Category<br>A<br>Non<br>MTIs | Category<br>B | Category<br>C | Category<br>D | RHCs |
|------|--------------|-----------------------|------------------------------|---------------|---------------|---------------|------|
| 1    | Abbottabad   | 1                     | 0