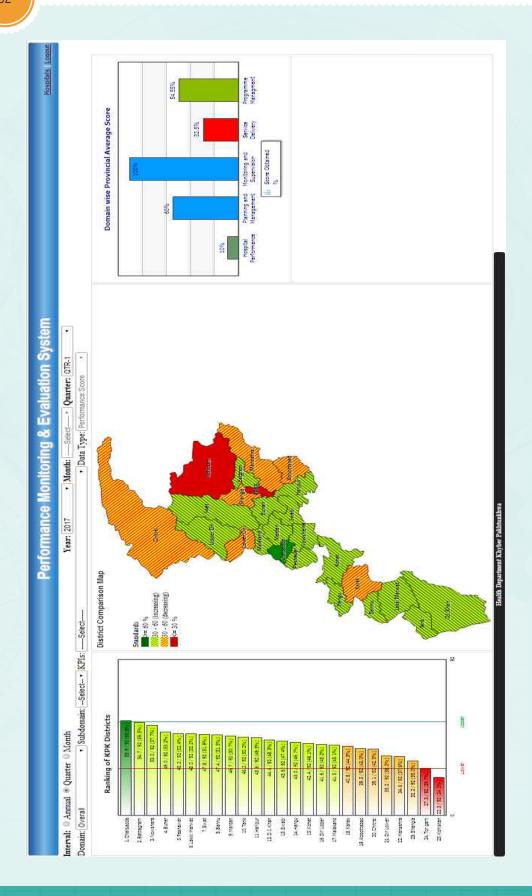

## 1<sup>st</sup> Quarter Report 2017

## 1. REPORTING COMPLIANCE

This indicator represents the percentage of pulteralth facilities that have submitted monthly reports.

The indicator reflects compliance of DHIS data. If health facilities are not submitting monthly report the data from the report of the respective district will not get entered in to the DHIS online software. This will make it difficult to analyze the data, propert it and take rational decision.

A target of 95% is set for the districts. Twentyeth districts have achieved the target.

## <u>District Wise Percentage of Reporting Compliance.</u>

**Graph** shows the district-wise reporting compliance of the districts of Khyber Pakhtunkhwa. 23 districts (D.I Khan to Bannu) among 25 districts ported 100% performance. Districts Kohistan and Tank report (93%) and remained between the district of the second se