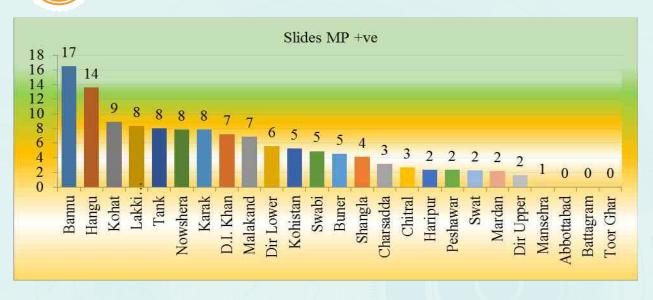

#### a. Malaria Parasite

| DISTRICT     | Slides<br>examined | Slides MP +ve | %age |
|--------------|--------------------|---------------|------|
| Bannu        | 10619              | 1756          | 17   |
| Hangu        | 1652               | 225           | 14   |
| Kohat        | 2327               | 207           | 9    |
| Lakki Marwat | 6589               | 551           | 8    |
| Tank         | 2702               | 217           | 8    |
| Nowshera     | 2789               | 220           | 8    |
| Karak        | 4280               | 337           | 8    |
| D.I. Khan    | 7993               | 578           | 7    |
| Malakand     | 4884               | 337           | 7    |
| Dir Lower    | 5944               | 334           | 6    |
| Kohistan     | 38                 | 2             | 5    |
| Swabi        | 3041               | 149           | 5    |
| Buner        | 1825               | 83            | 5    |
| Shangla      | 366                | 15            | 4    |
| Charsadda    | 18281              | 581           | 3    |
| Chitral      | 1715               | 46            | 3    |
| Haripur      | 255                | 6             | 2    |
| Peshawar     | 3776               | 88            | 2    |
| Swat         | 4795               | 109           | 2    |
| Mardan       | 9866               | 214           | 2    |
| Dir Upper    | 2870               | 46            | 2    |
| Mansehra     | 495                | 3             | 1    |
| Abbottabad   | 277                | 0             | 0    |
| Battagram    | 75                 | 0             | 0    |
| Toor Ghar    | 0                  | 0             | 0    |
| Total        | 97454              | 6104          | 6    |

This indicator measure the proportion of blood slides tested positive for Malaria.

The **malaria parasite** produces a molecule that affects red blood cells, luring mosquitoes to bite infected people, and may enhance the parasite's spread.

**Malaria parasites** are spread by bites from infected mosquitoes.

**Mosquirix** (a recombinant proteinbased malaria vaccine) relies on a single protein from the **malaria parasite** to induce immunity.