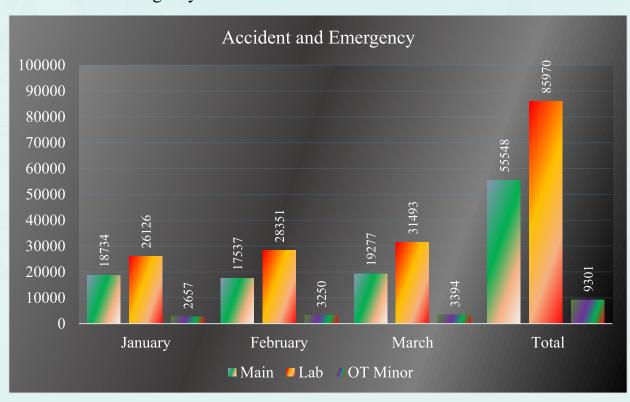

#### 6. Lab Services Utilization for Out Door Patients

This indicator indicates the utilization of laboratory services at the facility and also gives a measure of the proportion of outdoor patients receiving diagnostic services from health facility.

The graph reflects the figures and show quality of care in terms of utilization of investigation services.

#### 7. Lab Services Utilization for In Door Patients

This indicator indicates the utilization of laboratory services at the facility and also gives a measure of the proportion of indoor patients receiving lab services from the laboratory of the health facility. In addition statistics are gathered for other diagnostic investigations.