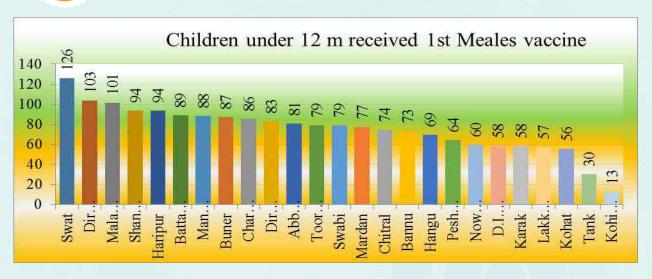

#### b. Children under 12 Months received 1st Measles vaccine

Measles, also known as morbilli, rubeola or red measles, is a highly contagious infection caused by the measles virus Measles is an airborne disease which spreads easily through the coughs and sneezes of those infected. Testing for the virus in suspected cases is important for public health efforts.

Following data reflects children under 12 Months of age getting 1st Measles Vaccine. Percentage

| DISTRICT     | Population | Expected<br>Children | Children under 12 months received 1st Measles vaccine | %age |
|--------------|------------|----------------------|-------------------------------------------------------|------|
| Swat         | 2105707    | 14214                | 17918                                                 | 126  |
| Dir Lower    | 1201619    | 8111                 | 8391                                                  | 103  |
| Malakand     | 757308     | 5112                 | 5188                                                  | 101  |
| Shangla      | 727625     | 4911                 | 4597                                                  | 94   |
| Haripur      | 1159055    | 7824                 | 7320                                                  | 94   |
| Battagram    | 514501     | 3473                 | 3090                                                  | 89   |
| Mansehra     | 1618946    | 10928                | 9637                                                  | 88   |
| Buner        | 847318     | 5719                 | 4981                                                  | 87   |
| Charsadda    | 1711829    | 11555                | 9888                                                  | 86   |
| Dir Upper    | 964207     | 6508                 | 5403                                                  | 83   |
| Abbottabad   | 1474572    | 9953                 | 8059                                                  | 81   |
| Toor Ghar    | 292484     | 1974                 | 1556                                                  | 79   |
| Swabi        | 1719263    | 11605                | 9144                                                  | 79   |
| Mardan       | 2444766    | 16502                | 12710                                                 | 77   |
| Chitral      | 533607     | 3602                 | 2672                                                  | 74   |
| Bannu        | 1131325    | 7636                 | 5590                                                  | 73   |
| Hangu        | 526642     | 3555                 | 2468                                                  | 69   |
| Peshawar     | 3380777    | 22820                | 14636                                                 | 64   |
| Nowshera     | 1464035    | 9882                 | 5897                                                  | 60   |
| D.I. Khan    | 1428240    | 9641                 | 5635                                                  | 58   |
| Karak        | 721317     | 4869                 | 2845                                                  | 58   |
| Lakki Marwat | 820489     | 5538                 | 3172                                                  | 57   |
| Kohat        | 942081     | 6359                 | 3554                                                  | 56   |
| Tank         | 398865     | 2692                 | 819                                                   | 30   |
| Kohistan     | 791263     | 5341                 | 678                                                   | 13   |
| Total        | 29677841   | 200325               | 155848                                                | 78   |