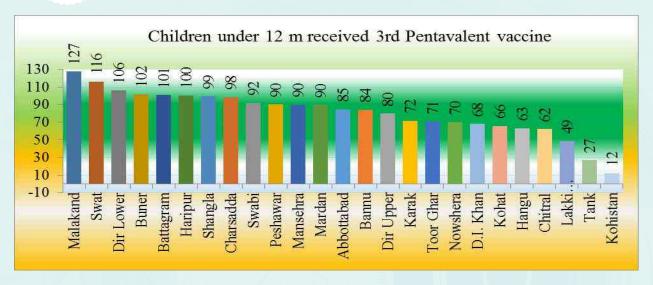

## a. Children under 12 m received 3rd Pentavalent vaccine

Pentavalent vaccine is five individual vaccines conjugated in one intended to actively protect infant children from 5 potentially deadly diseases: Haemophilus Influenza type B (a bacteria that causes meningitis, pneumonia and otitis), whooping cough, tetanus, hepatitis B and diphtheria.

| causes meningitis   | , pricumoma an | <b>Expected</b> | Children under 12 months         | _    |
|---------------------|----------------|-----------------|----------------------------------|------|
| DISTRICT Population |                | Children        | received 3rd Pentavalent vaccine | %age |
| Malakand            | 757308         | 5112            | 6516                             | 127  |
| Swat                | 2105707        | 14214           | 16500                            | 116  |
| Dir Lower           | 1201619        | 8111            | 8590                             | 106  |
| Buner               | 847318         | 5719            | 5813                             | 102  |
| Battagram           | 514501         | 3473            | 3497                             | 101  |
| Haripur             | 1159055        | 7824            | 7862                             | 100  |
| Shangla             | 727625         | 4911            | 4876                             | 99   |
| Charsadda           | 1711829        | 11555           | 11367                            | 98   |
| Swabi               | 1719263        | 11605           | 10658                            | 92   |
| Peshawar            | 3380777        | 22820           | 20586                            | 90   |
| Mansehra            | 1618946        | 10928           | 9817                             | 90   |
| Mardan              | 2444766        | 16502           | 14790                            | 90   |
| Abbottabad          | 1474572        | 9953            | 8443                             | 85   |
| Bannu               | 1131325        | 7636            | 6422                             | 84   |
| Dir Upper           | 964207         | 6508            | 5204                             | 80   |
| Karak               | 721317         | 4869            | 3484                             | 72   |
| Toor Ghar           | 292484         | 1974            | 1398                             | 71   |
| Nowshera            | 1464035        | 9882            | 6915                             | 70   |
| D.I. Khan           | 1428240        | 9641            | 6567                             | 68   |
| Kohat               | 942081         | 6359            | 4186                             | 66   |
| Hangu               | 526642         | 3555            | 2249                             | 63   |
| Chitral             | 533607         | 3602            | 2244                             | 62   |
| Lakki Marwat        | 820489         | 5538            | 2690                             | 49   |
| Tank                | 398865         | 2692            | 731                              | 27   |
| Kohistan            | 791263         | 5341            | 653                              | 12   |
| Total               | 29677841       | 200325          | 172058                           | 86   |