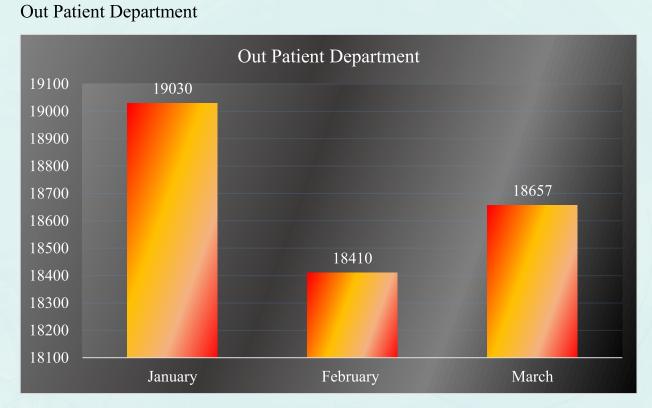

## 2. General OPD Attendance (Primary Health Care Facilities & Secondary Health Care Facilities)

This is one of the key indicators to assess performance on the provision of health services in Province Khyber Pakhtunkhwa. It refers to the number of people attending and receiving services at health facilities during illness. Outpatient Attendance is taken as the indicator.

Graph shows the General OPD in secondary and primary care health facilities with gender wise breakup of male and female patients of the province.

Age wise breakup of patients visiting the OPDs is consistent in 1<sup>st</sup> quarter 2017, the figures shows that in the case of male OPD attendance of age group from 1 to 14 years is (1,122,541), which is 49.03% of the total of male OPD (2,289,513).

Similarly in case of female OPD attendance of age group from 1 to 14 age group (1,083,216) is 34.93% of the total female OPD attendance (3,100,988).