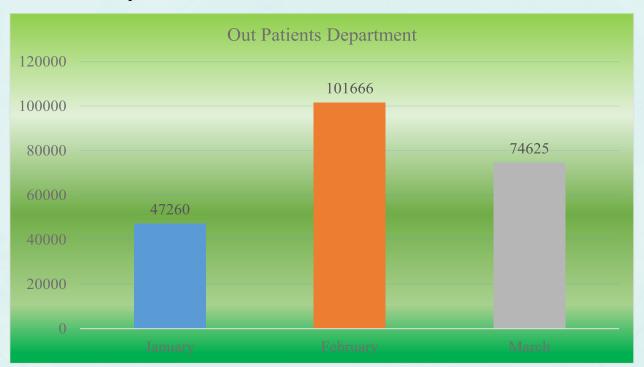

## 2. General OPD Attendance (Primary Health Care Facilities & Secondary Health Care Facilities)

This is one of the key indicators to assess performance on the provision of health services in Province Khyber Pakhtunkhwa. It refers to the number of people attending and receiving services at health facilities during illness. Outpatient Attendance is taken as the indicator.

Graph shows the General OPD in secondary and primary care health facilities with gender wise breakup of male and female patients of the province.

Age wise breakup of patients visiting the OPDs is consistent in 1<sup>st</sup> quarter 2017, the figures shows that in the case of male OPD attendance of age group from 1 to 14 years is (1,122,541), which is 49.03% of the total of male OPD (2,289,513).

Similarly in case of female OPD attendance of age group from 1 to 14 age group (1,083,216) is 34.93% of the total female OPD attendance (3,100,988).