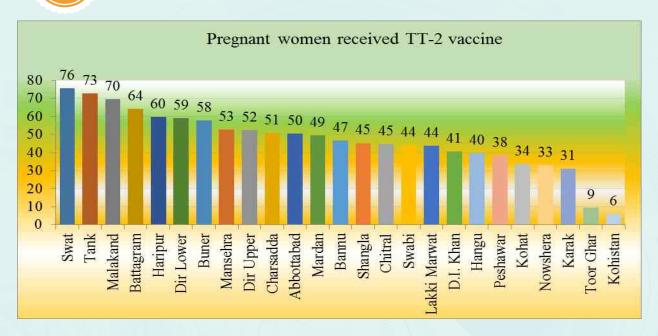

## d. Pregnant Women Received TT-2 Vaccine

During 1<sup>st</sup> quarter 2017, out of **252262** expected pregnant women, **120821 (48%)** women received TT-2 vaccination. Among districts there is a variation that ranges from 76% to 6%. Most of the districts fall under 40% to 76%.

| DISTRICT     | Population | <b>Expected Pregnancy</b> | Pregnant women received TT-2 vaccine | %age |
|--------------|------------|---------------------------|--------------------------------------|------|
| Swat         | 2105707    | 17899                     | 13520                                | 76   |
| Tank         | 398865     | 3390                      | 2464                                 | 73   |
| Malakand     | 757308     | 6437                      | 4483                                 | 70   |
| Battagram    | 514501     | 4373                      | 2810                                 | 64   |
| Haripur      | 1159055    | 9852                      | 5897                                 | 60   |
| Dir Lower    | 1201619    | 10214                     | 6033                                 | 59   |
| Buner        | 847318     | 7202                      | 4168                                 | 58   |
| Mansehra     | 1618946    | 13761                     | 7245                                 | 53   |
| Dir Upper    | 964207     | 8196                      | 4296                                 | 52   |
| Charsadda    | 1711829    | 14551                     | 7403                                 | 51   |
| Abbottabad   | 1474572    | 12534                     | 6325                                 | 50   |
| Mardan       | 2444766    | 20781                     | 10280                                | 49   |
| Bannu        | 1131325    | 9616                      | 4485                                 | 47   |
| Shangla      | 727625     | 6185                      | 2798                                 | 45   |
| Chitral      | 533607     | 4536                      | 2030                                 | 45   |
| Swabi        | 1719263    | 14614                     | 6437                                 | 44   |
| Lakki Marwat | 820489     | 6974                      | 3057                                 | 44   |
| D.I. Khan    | 1428240    | 12140                     | 4923                                 | 41   |
| Hangu        | 526642     | 4476                      | 1771                                 | 40   |
| Peshawar     | 3380777    | 28737                     | 11037                                | 38   |
| Kohat        | 942081     | 8008                      | 2693                                 | 34   |
| Nowshera     | 1464035    | 12444                     | 4120                                 | 33   |
| Karak        | 721317     | 6131                      | 1901                                 | 31   |
| Toor Ghar    | 292484     | 2486                      | 233                                  | 9    |
| Kohistan     | 791263     | 6726                      | 412                                  | 6    |
| Total        | 29677841   | 252262                    | 120821                               | 48   |