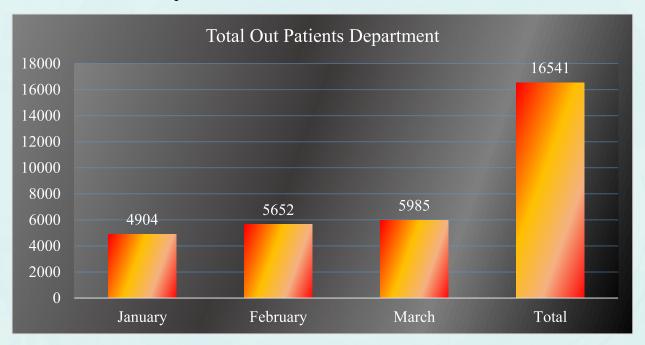

#### 6. Lab Services Utilization for Out Door Patients

This indicator indicates the utilization of laboratory services at the facility and also gives a measure of the proportion of outdoor patients receiving diagnostic services from health facility.

The graph reflects the figures and show quality of care in terms of utilization of investigation services.