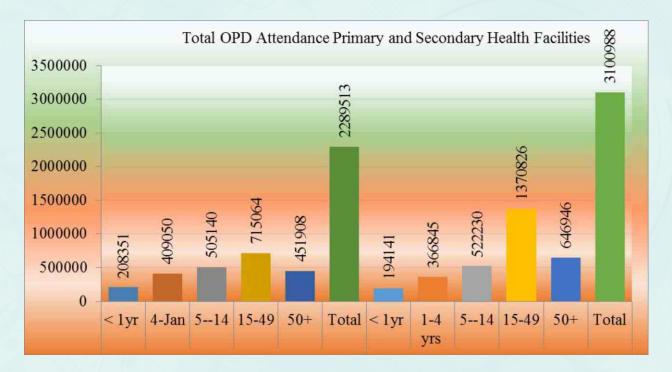

## 2. General OPD Attendance (Primary Health Care Facilities & Secondary Health Care Facilities)

This is one of the key indicators to assess performance on the provision of health services in Province Khyber Pakhtunkhwa. It refers to the number of people attending and receiving services at health facilities during illness. Outpatient Attendance is taken as the indicator.

Graph shows the General OPD in secondary and primary care health facilities with gender wise breakup of male and female patients of the province.

Age wise breakup of patients visiting the OPDs is consistent in 1<sup>st</sup> quarter 2017, the figures shows that in the case of male OPD attendance of age group from 1 to 14 years is (1,122,541), which is 49.03% of the total of male OPD (2,289,513).

Similarly in case of female OPD attendance of age group from 1 to 14 age group (1,083,216) is 34.93% of the total female OPD attendance (3,100,988).