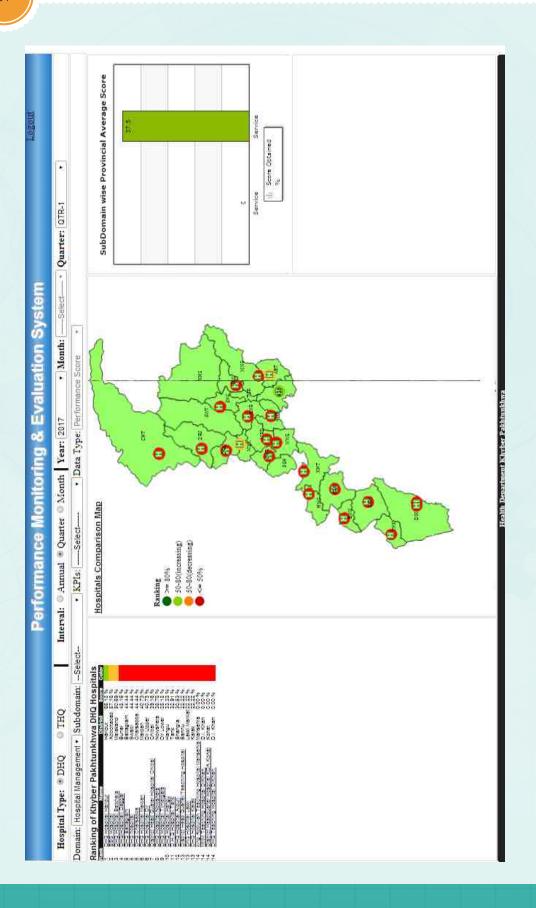

## **Indoor Services**



# Surgeries





#### Mufti Mehmood Memorial Hospital D.I.Khan

#### **Total Out Patients Department**



Out Patients Department Specialty Wise



#### Total number of Indoor Patients



Indoor Services Ward/Unit Wise



Lab, ECG, Ultrasound, X-ray and MRI Services



Surgeries



Causalities





# **Police and Services Hospital**

**Out Patients Department** 



**Deliveries** 



OB/Gynea





# Khalifa Gul Nawaz Medical Teaching Institute Bannu



#### **Indoor Patients**



#### Pathology



X-Ray, Ultrasound, CT scan, MRI, ECG, Echo, ETT



# Operations



# Casualty/Emergency





#### Project Strengthening of Rehabilitation Services for Physically Disabled

Out Patients Diagnosis (Aggregate)



Indoor Patients ward wise (Aggregate)





























### **HEALTH DEPARTMENT**

Peshawar the 28th of April 2017

### NOTIFICATION

No. 6-39/Notification/SPO/PC/H/VOL: In pursuance of categorization/standardization of health facilities criteria as notified under notification of even number dated 31.08.2002, the Competent authority (Chief Minister Khyber Pakhtunkhwa) is pleased to approve the following categorization of individual health facilities in the province of Khyber Pakhtunkhwa, as indicated against each:

| S.No | District     | Category<br>A<br>MTIs | Category<br>A<br>Non<br>MTIs | Category<br>B | Category<br>C | Category<br>D | RHCs |
|------|--------------|-----------------------|------------------------------|---------------|---------------|---------------|------|
| 1    | Abbottabad   | 1                     | 0