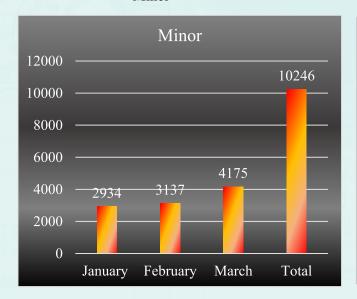

## 5. COMMUNICABLE AND NON COMMUNICABLE DISEASE

Out of 43 priority diseases, 19 are communicable and 24 are non-communicable diseases. Subsequent analysis shows the most common diseases and disease-wise breakup.

In the 2016, total numbers of communicable diseases are **6897684** (**28.37**%), whereas non-communicable diseases are **4970105** (**20.44**%).

## b. NON-COMMUNICABLE DISEASES

A **non-communicable disease** (NCD) is a medical condition or **disease** that is not caused by infectious agents (**non-**infectious or **non-**transmissible). NCDs can refer to chronic **diseases** which last for long periods of time and progress slowly. NCDs are the leading cause of death globally.

|    | Total OPD<br>1st Quarter (Jan To Mar 2017) | 5449955 |       |
|----|--------------------------------------------|---------|-------|
| S# | Disease                                    | Total   | %age  |
| 1  | Fever due to other causes                  | 228326  | 4.19  |
| 2  | Urinary Tract Infections                   | 170663  | 3.13  |
| 3  | Hypertension                               | 144124  | 2.64  |
| 4  | Dental Caries                              | 136240  | 2.50  |
| 5  | Peptic Ulcer Diseases                      | 109887  | 2.02  |
| 6  | Diabetes Mellitus                          | 85748   | 1.57  |
| 7  | Asthma                                     | 55589   | 1.02  |
| 8  | Otitis Media -                             | 50939   | 0.93  |
| 9  | Road traffic accidents -                   | 46706   | 0.86  |
| 10 | Depression -                               | 46448   | 0.85  |
| 11 | Dermatitis -                               | 46366   | 0.85  |
| 12 | Cataract -                                 | 20955   | 0.38  |
| 13 | Dog bite -                                 | 17841   | 0.33  |
| 14 | Fractures -                                | 15695   | 0.29  |
| 15 | Ischemic Heart Disease -                   | 15556   | 0.29  |
| 16 | Chronic Obstructive Pulmonary              | 11269   | 0.21  |
| 17 | Drug Dependence -                          | 5214    | 0.10  |
| 18 | Burns -                                    | 5155    | 0.09  |
| 19 | Benign Enlargement of Prostrate -          | 4699    | 0.09  |
| 20 | Glaucoma -                                 | 4640    | 0.09  |
| 21 | Epilepsy -                                 | 4230    | 0.08  |
| 22 | Nephritis/Nephrosis -                      | 3912    | 0.07  |
| 23 | Cirrhosis of Liver -                       | 2548    | 0.05  |
| 24 | Snake bits                                 | 200     | 0.004 |
|    | Total                                      | 1232950 | 22.62 |

Table and Graph illustrates the trend of non-communicable diseases in Khyber Pakhtunkhwa province during 1st quarter 2017.