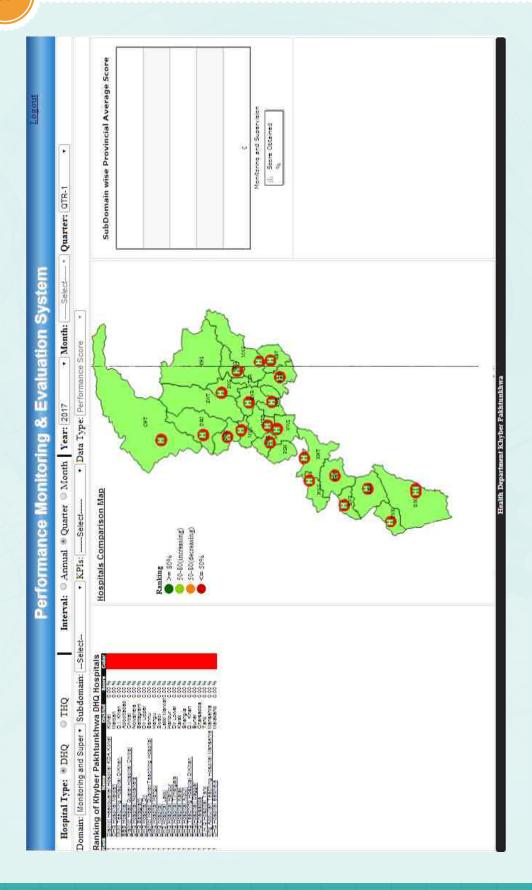

#### **Indoor Services**



# Surgeries





#### Mufti Mehmood Memorial Hospital D.I.Khan

#### **Total Out Patients Department**



Out Patients Department Specialty Wise



#### Total number of Indoor Patients



Indoor Services Ward/Unit Wise



Lab, ECG, Ultrasound, X-ray and MRI Services



Surgeries



Causalities





# **Police and Services Hospital**

**Out Patients Department** 



**Deliveries** 



OB/Gynea





# Khalifa Gul Nawaz Medical Teaching Institute Bannu



#### **Indoor Patients**



#### Pathology



X-Ray, Ultrasound, CT scan, MRI, ECG, Echo, ETT



# Operations



# Casualty/Emergency





#### Project Strengthening of Rehabilitation Services for Physically Disabled

Out Patients Diagnosis (Aggregate)



Indoor Patients ward wise (Aggregate)





























### **HEALTH DEPARTMENT**

Peshawar the 28th of April 2017

### NOTIFICATION

No. 6-39/Notification/SPO/PC/H/VOL: In pursuance of categorization/standardization of health facilities criteria as notified under notification of even number dated 31.08.2002, the Competent authority (Chief Minister Khyber Pakhtunkhwa) is pleased to approve the following categorization of individual health facilities in the province of Khyber Pakhtunkhwa, as indicated against each:

| S.No | District     | Category<br>A<br>MTIs | Category<br>A<br>Non<br>MTIs | Category<br>B | Category<br>C | Category<br>D | RHCs |
|------|--------------|-----------------------|------------------------------|---------------|---------------|---------------|------|
| 1    | Abbottabad   | 1                     | 0