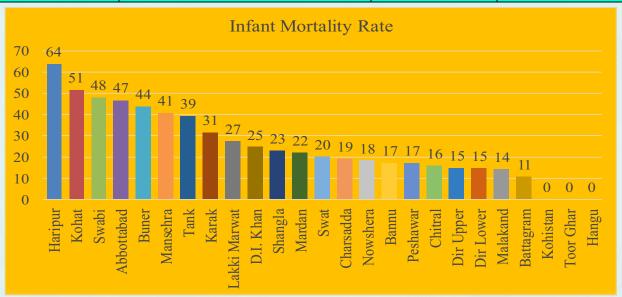

## c. Infant Mortality Rate per 1000 Population (Reported by LHW)

**Infant mortality** refers to deaths of children, typically those less than one year of age. It is measured by the infant mortality rate (IMR), which is the number of deaths of children under one year of age per 1000 live births.

The leading causes of infant mortality are birth asphyxia, pneumonia, term birth complications, diarrhea, malaria, measles and malnutrition.

[Over Infant Mortality Rate is 27 of the province]

| Over Infant Mortality Rate is 27 of the province] |                                      |                        |                          |  |  |
|---------------------------------------------------|--------------------------------------|------------------------|--------------------------|--|--|
| DISTRICT                                          | Delivery by skilled persons reported | Infant deaths reported | Infant<br>Mortality Rate |  |  |
| Haripur                                           | 2720                                 | 173                    | 64                       |  |  |
| Kohat                                             | 1012                                 | 52                     | 51                       |  |  |
| Swabi                                             | 2361                                 | 113                    | 48                       |  |  |
| Abbottabad                                        | 2961                                 | 138                    | 47                       |  |  |
| Buner                                             | 940                                  | 41                     | 44                       |  |  |
| Mansehra                                          | 3618                                 | 147                    | 41                       |  |  |
| Tank                                              | 637                                  | 25                     | 39                       |  |  |
| Karak                                             | 1019                                 | 32                     | 31                       |  |  |
| Lakki Marwat                                      | 660                                  | 18                     | 27                       |  |  |
| D.I. Khan                                         | 1713                                 | 42                     | 25                       |  |  |
| Shangla                                           | 744                                  | 17                     | 23                       |  |  |
| Mardan                                            | 5017                                 | 110                    | 22                       |  |  |
| Swat                                              | 6184                                 | 124                    | 20                       |  |  |
| Charsadda                                         | 3787                                 | 72                     | 19                       |  |  |
| Nowshera                                          | 3185                                 | 58                     | 18                       |  |  |
| Bannu                                             | 2044                                 | 35                     | 17                       |  |  |
| Peshawar                                          | 6963                                 | 119                    | 17                       |  |  |
| Chitral                                           | 1516                                 | 24                     | 16                       |  |  |
| Dir Upper                                         | 540                                  | 8                      | 15                       |  |  |
| Dir Lower                                         | 545                                  | 8                      | 15                       |  |  |
| Malakand                                          | 1689                                 | 24                     | 14                       |  |  |
| Battagram                                         | 376                                  | 4                      | 11                       |  |  |

| Kohistan  | 0     | 0    | 0  |
|-----------|-------|------|----|
| Toor Ghar | 14    | 0    | 0  |
| Hangu     | 318   | 0    | 0  |
| Total     | 50563 | 1384 | 27 |

District Haripur reported 173 deaths against 2720 live births and the IMR is 64 District Kohat reported 52 deaths against 1012 live births and the IMR is 51.

Districts Kohistan, Tor Ghar and Hangu reported no infant death are either showing out-standing performance or the data may not be valid and should be reviewed and validate through IMU or 3<sup>rd</sup> Party.