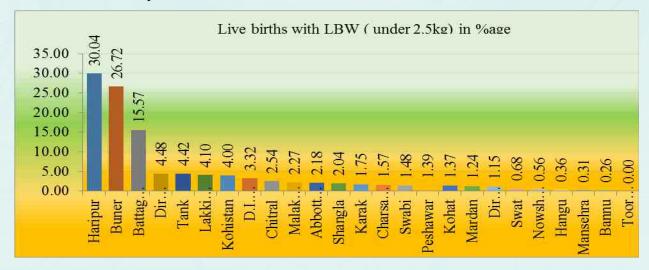

#### 20. District wise comparison of Live births with LBW (under 2.5kg)

Low birth weight (LBW) is a major public health problem in many developing countries, especially so in Pakistan. Although we do not know all the causes of LBW, maternal and environmental factors appear to be significant risk factors in its occurrence.

These low-birth-weight (LBW) infants are at increased risk of early growth delay, infectious disease, developmental delay and death during infancy and childhood.

Most LBW is a consequence of preterm birth, small size for gestational age, or both

| DISTRICT     | Live births in the facility | Live births with LBW (under 2.5kg) | %age  |
|--------------|-----------------------------|------------------------------------|-------|
| Haripur      | 1528                        | 459                                | 30.04 |
| Buner        | 1875                        | 501                                | 26.72 |
| Battagram    | 1336                        | 208                                | 15.57 |
| Dir Lower    | 2569                        | 115                                | 4.48  |
| Tank         | 453                         | 20                                 | 4.42  |
| Lakki Marwat | 732                         | 30                                 | 4.10  |
| Kohistan     | 25                          | 1                                  | 4.00  |
| D.I. Khan    | 1959                        | 65                                 | 3.32  |
| Chitral      | 1380                        | 35                                 | 2.54  |