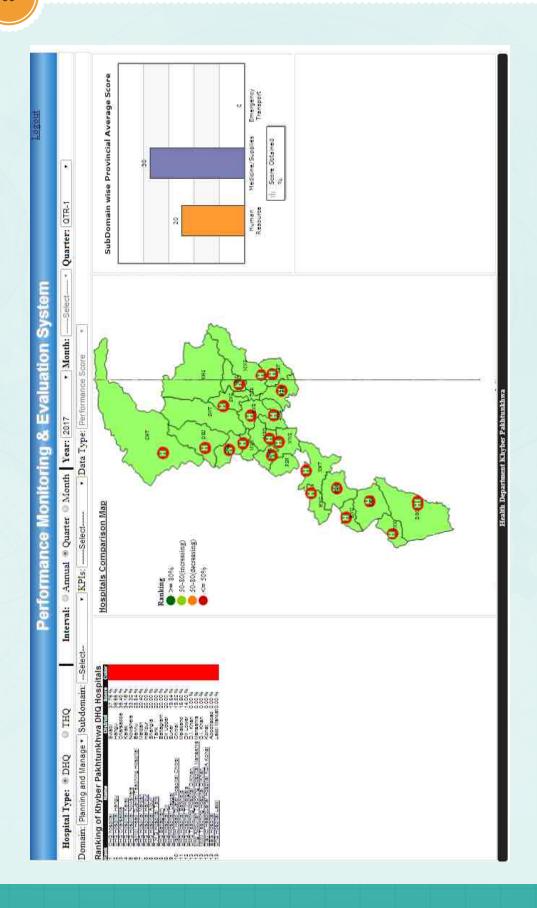

#### **Indoor Services**



# Surgeries





#### Mufti Mehmood Memorial Hospital D.I.Khan

#### **Total Out Patients Department**



Out Patients Department Specialty Wise



#### Total number of Indoor Patients



Indoor Services Ward/Unit Wise



Lab, ECG, Ultrasound, X-ray and MRI Services



Surgeries



Causalities





# **Police and Services Hospital**

**Out Patients Department** 



**Deliveries** 



OB/Gynea





# Khalifa Gul Nawaz Medical Teaching Institute Bannu



#### **Indoor Patients**



#### Pathology



X-Ray, Ultrasound, CT scan, MRI, ECG, Echo, ETT



# Operations



# Casualty/Emergency





#### Project Strengthening of Rehabilitation Services for Physically Disabled

Out Patients Diagnosis (Aggregate)



Indoor Patients ward wise (Aggregate)





























### **HEALTH DEPARTMENT**

Peshawar the 28th of April 2017

### NOTIFICATION

No. 6-39/Notification/SPO/PC/H/VOL: In pursuance of categorization/standardization of health facilities criteria as notified under notification of even number dated 31.08.2002, the Competent authority (Chief Minister Khyber Pakhtunkhwa) is pleased to approve the following categorization of individual health facilities in the province of Khyber Pakhtunkhwa, as indicated against each:

| S.No | District     | Category<br>A<br>MTIs | Category<br>A<br>Non<br>MTIs | Category<br>B | Category<br>C | Category<br>D | RHCs |
|------|--------------|-----------------------|------------------------------|---------------|---------------|---------------|------|
| 1    | Abbottabad   | 1                     | 0