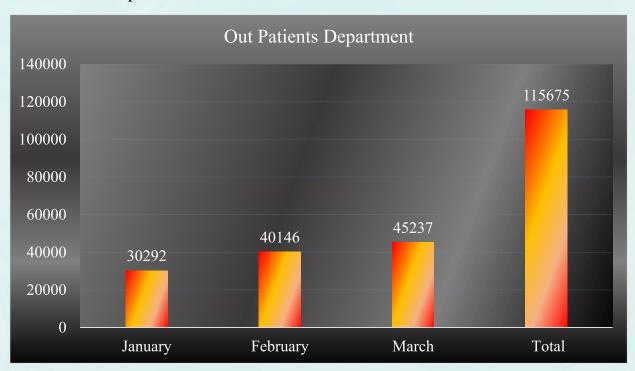

## 2. General OPD Attendance (Primary Health Care Facilities & Secondary Health Care Facilities)

This is one of the key indicators to assess performance on the provision of health services in Province Khyber Pakhtunkhwa. It refers to the number of people attending and receiving services at health facilities during illness. Outpatient Attendance is taken as the indicator.

Graph shows the General OPD in secondary and primary care health facilities with gender wise breakup of male and female patients of the province.

Age wise breakup of patients visiting the OPDs is consistent in 1<sup>st</sup> quarter 2017, the figures shows that in the case of male OPD attendance of age group from 1 to 14 years is (1,122,541), which is 49.03% of the total of male OPD (2,289,513).

Similarly in case of female OPD attendance of age group from 1 to 14 age group (1,083,216) is 34.93% of the total female OPD attendance (3,100,988).