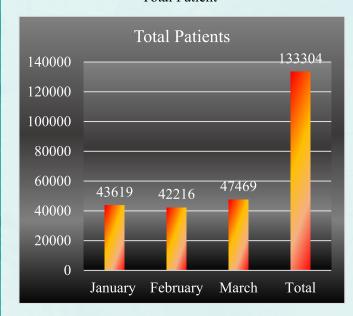

## 2. General OPD Attendance (Primary Health Care Facilities & Secondary Health Care Facilities)

This is one of the key indicators to assess performance on the provision of health services in Province Khyber Pakhtunkhwa. It refers to the number of people attending and receiving services at health facilities during illness. Outpatient Attendance is taken as the indicator.

Graph shows the General OPD in secondary and primary care health facilities with gender wise breakup of male and female patients of the province.

Age wise breakup of patients visiting the OPDs is consistent in 1<sup>st</sup> quarter 2017, the figures shows that in the case of male OPD attendance of age group from 1 to 14 years is (1,122,541), which is 49.03% of the total of male OPD (2,289,513).

Similarly in case of female OPD attendance of age group from 1 to 14 age group (1,083,216) is 34.93% of the total female OPD attendance (3,100,988).