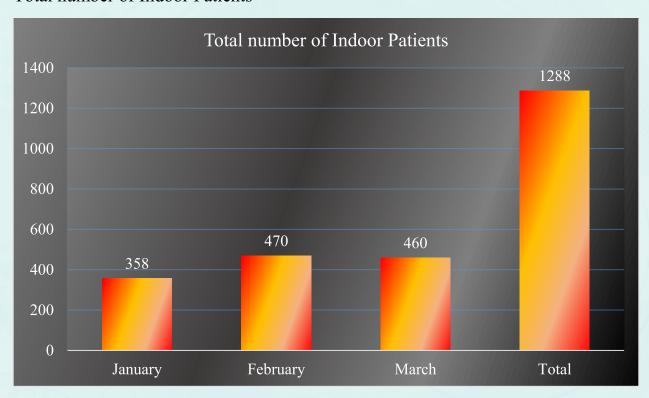

#### 7. Lab Services Utilization for In Door Patients

This indicator indicates the utilization of laboratory services at the facility and also gives a measure of the proportion of indoor patients receiving lab services from the laboratory of the health facility. In addition statistics are gathered for other diagnostic investigations.