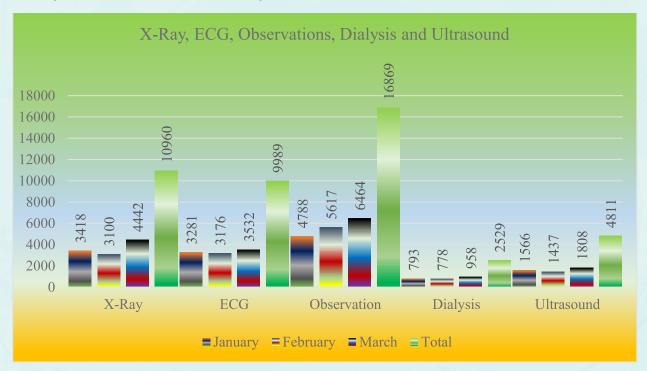

#### 6. Lab Services Utilization for Out Door Patients

This indicator indicates the utilization of laboratory services at the facility and also gives a measure of the proportion of outdoor patients receiving diagnostic services from health facility.

The graph reflects the figures and show quality of care in terms of utilization of investigation services.

#### 7. Lab Services Utilization for In Door Patients

This indicator indicates the utilization of laboratory services at the facility and also gives a measure of the proportion of indoor patients receiving lab services from the laboratory of the health facility. In addition statistics are gathered for other diagnostic investigations.