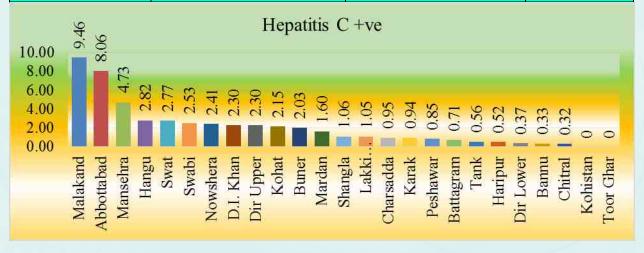

## a. Hepatitis C +ve Proportion

Hepatitis C is an infection caused by a virus that attacks the liver and leads to inflammation. Most people infected with the hepatitis C virus (HCV) have no symptoms. In fact, most people don't know they have the hepatitis C infection until liver damage shows up, decades later, during routine medical tests.

Hepatitis C is one of several hepatitis viruses and is generally considered to be among the most serious of these viruses. Hepatitis C is passed through contact with contaminated blood, most commonly through needles (Syringes).

| DISTRICT     | Patients screened | Hepatitis C +ve | %age |
|--------------|-------------------|-----------------|------|
| Malakand     | 74                | 7               | 9.46 |
| Abbottabad   | 1154              | 93              | 8.06 |
| Mansehra     | 7205              | 341             | 4.73 |
| Hangu        | 142               | 4               | 2.82 |
| Swat         | 12244             | 339             | 2.77 |
| Swabi        | 1267              | 32              | 2.53 |
| Nowshera     | 6130              | 148             | 2.41 |
| D.I. Khan    | 3519              | 81              | 2.30 |
| Dir Upper    | 1130              | 26              | 2.30 |
| Kohat        | 3722              | 80              | 2.15 |
| Buner        | 1477              | 30              | 2.03 |
| Mardan       | 9404              | 150             | 1.60 |
| Shangla      | 661               | 7               | 1.06 |
| Lakki Marwat | 381               | 4               | 1.05 |
| Charsadda    | 6642              | 63              | 0.95 |
| Karak        | 1483              | 14              | 0.94 |

| Peshawar  | 12873  | 110  | 0.85 |
|-----------|--------|------|------|
| Battagram | 2827   | 20   | 0.71 |
| Tank      | 1251   | 7    | 0.56 |
| Haripur   | 8481   | 44   | 0.52 |
| Dir Lower | 267    | 1    | 0.37 |
| Bannu     | 9637   | 32   | 0.33 |
| Chitral   | 9395   | 30   | 0.32 |
| Kohistan  | 0      | 0    | 0    |
| Toor Ghar | 0      | 0    | 0    |
| Total     | 101366 | 1663 | 1.64 |