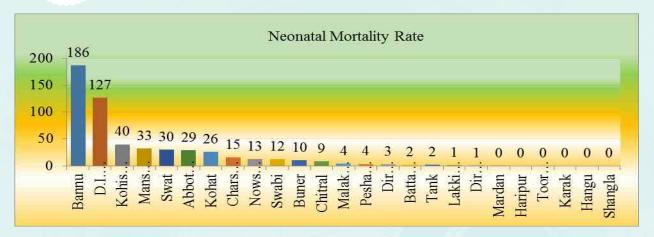

#### a. Neonatal Deaths in the Facilities

A neonatal death is the death of a baby within the first 4 weeks of life.

Number of Neonatal deaths due to various causes during the deliveries or immediately afterwards Two assumptions have to be made here, one is that this report includes deaths occurring in government health facilities only and the second is the non-availability of data on predispositions in the mother resulting in these fatalities.

[Over Neonatal Mortality Rate is 21 of the province]

| S.No | District     | Live Birth | Neonatal Death | Neonatal Mortality Rate |
|------|--------------|------------|----------------|-------------------------|
| 1    | Bannu        | 3877       | 723            | 186                     |
| 2    | D.I. Khan    | 1959       | 248            | 127                     |
| 3    | Kohistan     | 25         | 1              | 40                      |
| 4    | Mansehra     | 1285       | 42             | 33                      |
| 5    | Swat         | 6149       | 185            | 30                      |
| 6    | Abbottabad   | 1232       | 36             | 29                      |
| 7    | Kohat        | 2771       | 73             | 26                      |
| 8    | Charsadda    | 2745       | 42             | 15                      |
| 9    | Nowshera     | 1421       | 18             | 13                      |
| 10   | Swabi        | 1637       | 20             | 12                      |
| 11   | Buner        | 1875       | 19             | 10                      |
| 12   | Chitral      | 1380       | 12             | 9                       |
| 13   | Malakand     | 3354       | 14             | 4                       |
| 14   | Peshawar     | 2439       | 9              | 4                       |
| 15   | Dir Lower    | 2569       | 8              | 3                       |
| 16   | Battagram    | 1336       | 3              | 2                       |
| 17   | Tank         | 453        | 1              | 2                       |
| 18   | Lakki Marwat | 732        | 1              | 1                       |
| 19   | Dir Upper    | 1819       | 1              | 1                       |
| 20   | Mardan       | 2660       | 1              | 0                       |
| 21   | Haripur      | 1528       | 0              | 0                       |
| 22   | Toor Ghar    | 75         | 0              | 0                       |
| 23   | Karak        | 859        | 0              | 0                       |
| 24   | Hangu        | 822        | 0              | 0                       |
| 25   | Shangla      | 638        | 0              | 0                       |
|      | Total        | 45640      | 1457           | 32                      |

Figure and table illustrate the neonatal mortality rates (neonatal deaths in the facilities).