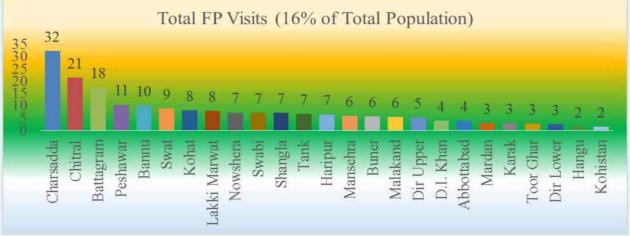

## 12. Family Planning Visits 16% of the Total Population

**Family planning** refers to the factors that may be considered by a couple in a committed relationship and each individual involved in deciding if and when to have children.

| S# | DISTRICT     | Population | 16% of Total Population | FP Visits | %age |
|----|--------------|------------|-------------------------|-----------|------|
| 1  | Charsadda    | 1711829    | 68473.16                | 22190     | 32   |
| 2  | Chitral      | 533607     | 21344.28                | 4581      | 21   |
| 3  | Battagram    | 514501     | 20580.04                | 3617      | 18   |
| 4  | Peshawar     | 3380777    | 135231.08               | 14330     | 11   |
| 5  | Bannu        | 1131325    | 45253                   | 4673      | 10   |
| 6  | Swat         | 2105707    | 84228.28                | 7628      | 9    |
| 7  | Kohat        | 942081     | 37683.24                | 3128      | 8    |
| 8  | Lakki Marwat | 820489     | 32819.56                | 2632      | 8    |
| 9  | Nowshera     | 1464035    | 58561.4                 | 4324      | 7    |
| 10 | Swabi        | 1719263    | 68770.52                | 4982      | 7    |
| 11 | Shangla      | 727625     | 29105                   | 2089      | 7    |
| 12 | Tank         | 398865     | 15954.6                 | 1086      | 7    |
| 13 | Haripur      | 1159055    | 46362.2                 | 3021      | 7    |
| 14 | Mansehra     | 1618946    | 64757.84                | 3862      | 6    |
| 15 | Buner        | 847318     | 33892.72                | 1951      | 6    |
| 16 | Malakand     | 757308     | 30292.32                | 1669      | 6    |
| 17 | Dir Upper    | 964207     | 38568.28                | 2060      | 5    |
| 18 | D.I. Khan    | 1428240    | 57129.6                 | 2304      | 4    |
| 19 | Abbottabad   | 1474572    | 58982.88                | 2336      | 4    |
| 20 | Mardan       | 2444766    | 97790.64                | 3092      | 3    |
| 21 | Karak        | 721317     | 28852.68                | 898       | 3    |
| 22 | Toor Ghar    | 292484     | 11699.36                | 342       | 3    |
| 23 | Dir Lower    | 1201619    | 48064.76                | 1228      | 3    |
| 24 | Hangu        | 526642     | 21065.68                | 333       | 2    |
| 25 | Kohistan     | 791263     | 31650.52                | 477       | 2    |
|    | Total        | 29677841   | 1187114                 | 98833     | 8    |

During 1<sup>st</sup> quarter 2017, **98833** (8%) eligible couples availed the family planning services from the public sector health facilities against the expected population (16% CBA) **1187114**.