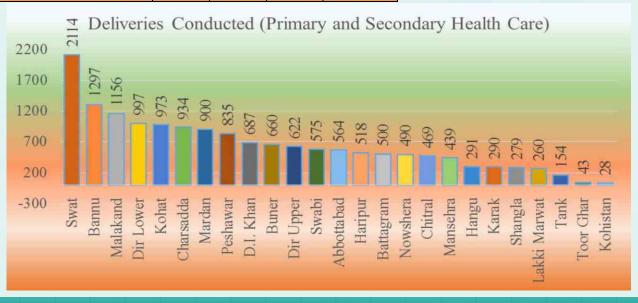

## 9. District Wise Average Number of Deliveries in the government health facilities

This indicator is reflective of the confidence shown by the general public in the government health facilities for carrying out normal deliveries.

| S# | District     | Jan   | Feb   | Mar   | Average |
|----|--------------|-------|-------|-------|---------|
| 1  | Swat         | 2240  | 2073  | 2029  | 2114    |
| 2  | Bannu        | 1755  | 482   | 1655  | 1297    |
| 3  | Malakand     | 1151  | 1177  | 1140  | 1156    |
| 4  | Dir Lower    | 1188  | 1384  | 420   | 997     |
| 5  | Kohat        | 1087  | 924   | 909   | 973     |
| 6  | Charsadda    | 962   | 915   | 924   | 934     |
| 7  | Mardan       | 991   | 862   | 847   | 900     |
| 8  | Peshawar     | 912   | 874   | 718   | 835     |
| 9  | D.I. Khan    | 735   | 649   | 677   | 687     |
| 10 | Buner        | 696   | 662   | 621   | 660     |
| 11 | Dir Upper    | 534   | 642   | 691   | 622     |
| 12 | Swabi        | 685   | 518   | 523   | 575     |
| 13 | Abbottabad   | 583   | 507   | 602   | 564     |
| 14 | Haripur      | 583   | 461   | 510   | 518     |
| 15 | Battagram    | 446   | 495   | 559   | 500     |
| 16 | Nowshera     | 552   | 380   | 537   | 490     |
| 17 | Chitral      | 488   | 410   | 508   | 469     |
| 18 | Mansehra     | 433   | 449   | 435   | 439     |
| 19 | Hangu        | 320   | 252   | 301   | 291     |
| 20 | Karak        | 309   | 251   | 310   | 290     |
| 21 | Shangla      | 253   | 265   | 319   | 279     |
| 22 | Lakki Marwat | 248   | 332   | 199   | 260     |
| 23 | Tank         | 183   | 146   | 133   | 154     |
| 24 | Toor Ghar    | 33    | 54    | 42    | 43      |
| 25 | Kohistan     | 57    | 23    | 5     | 28      |
|    | Total        | 17424 | 15187 | 15614 | 16075   |

District Swat is on top position of all 25 districts with number of average deliveries 2114 in government health facilities in the quarter. Districts Bannu, Malakand, Dir Lower and Kohat reported 1297, 1156, 997 and 934 average number of deliveries conducted in the government health facilities thereby giving best performance.

The poor arrangement in primary and secondary health facilities in government sector and tertiary care hospitals needs to be improved. Figures from tertiary hospitals are not added to these figures; if added these figures will change significantly.