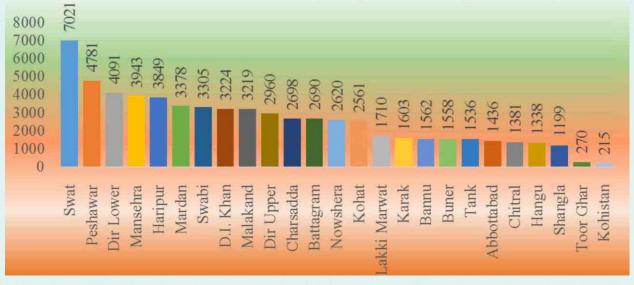

| S# | District  | Jan  | Feb  | Mar  | Average |
|----|-----------|------|------|------|---------|
| 1  | Swat      | 6892 | 6893 | 7277 | 7021    |
| 2  | Peshawar  | 4975 | 4052 | 5317 | 4781    |
| 3  | Dir Lower | 3580 | 3944 | 4750 | 4091    |
| 4  | Mansehra  | 3165 | 4363 | 4301 | 3943    |
| 5  | Haripur   | 3900 | 4022 | 3624 | 3849    |
| 6  | Mardan    | 3033 | 3044 | 4058 | 3378    |
| 7  | Swabi     | 3049 | 3007 | 3859 | 3305    |
| 8  | D.I. Khan | 3807 | 1685 | 4180 | 3224    |
| 9  | Malakand  | 4059 | 2662 | 2935 | 3219    |
| 10 | Dir Upper | 2422 | 3517 | 2940 | 2960    |
| 11 | Charsadda | 2960 | 2852 | 2283 | 2698    |

| 12 | Battagram    | 1832  | 3353  | 2886  | 2690  |
|----|--------------|-------|-------|-------|-------|
| 13 | Nowshera     | 2457  | 2668  | 2734  | 2620  |
| 14 | Kohat        | 2705  | 2644  | 2333  | 2561  |
| 15 | Lakki Marwat | 1837  | 1486  | 1806  | 1710  |
| 16 | Karak        | 1603  | 1494  | 1713  | 1603  |
| 17 | Bannu        | 1668  | 1524  | 1494  | 1562  |
| 18 | Buner        | 1202  | 1746  | 1726  | 1558  |
| 19 | Tank         | 1730  | 1441  | 1436  | 1536  |
| 20 | Abbottabad   | 1088  | 1604  | 1617  | 1436  |
| 21 | Chitral      | 1276  | 1382  | 1486  | 1381  |
| 22 | Hangu        | 1935  | 809   | 1269  | 1338  |
| 23 | Shangla      | 1259  | 1282  | 1057  | 1199  |
| 24 | Toor Ghar    | 207   | 287   | 317   | 270   |
| 25 | Kohistan     | 402   | 185   | 57    | 215   |
|    | Grand Total  | 63043 | 61946 | 67455 | 64148 |

**Table and Graph** illustrate the statistical analysis about data regarding First Antenatal care services (ANC-1) in government health facilities. District Kohistan stands at the bottom of the list and worst performance with an **average of 2015** ANC-1 coverage in 1<sup>st</sup> quarter 2017, while district Kohistan performance in average is 270 in the quarter.

Swat, Peshawar, Dir Lower, Mansehra and Hariput are the top performer among 25 districts. Nowshera,