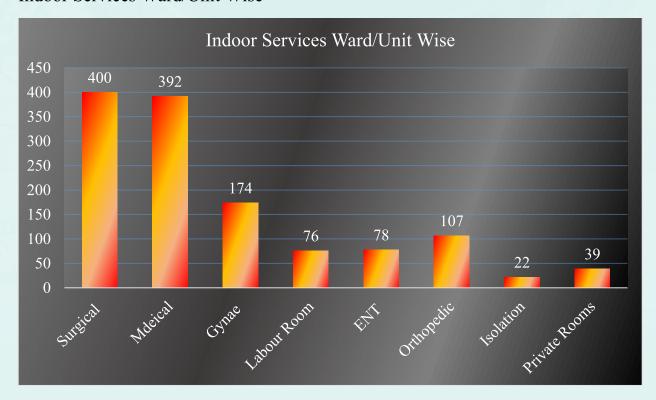

#### 7. Lab Services Utilization for In Door Patients

This indicator indicates the utilization of laboratory services at the facility and also gives a measure of the proportion of indoor patients receiving lab services from the laboratory of the health facility. In addition statistics are gathered for other diagnostic investigations.