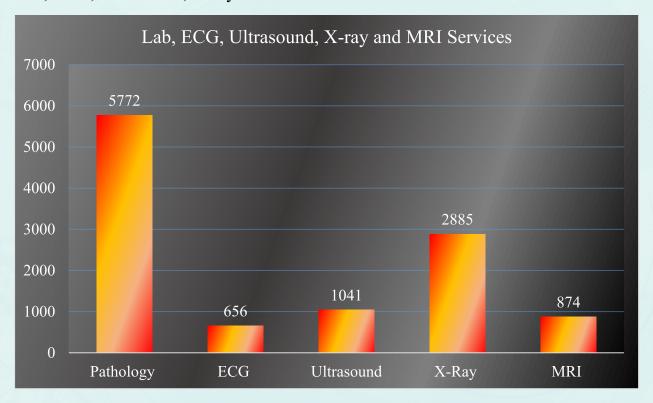

#### 6. Lab Services Utilization for Out Door Patients

This indicator indicates the utilization of laboratory services at the facility and also gives a measure of the proportion of outdoor patients receiving diagnostic services from health facility.

The graph reflects the figures and show quality of care in terms of utilization of investigation services.