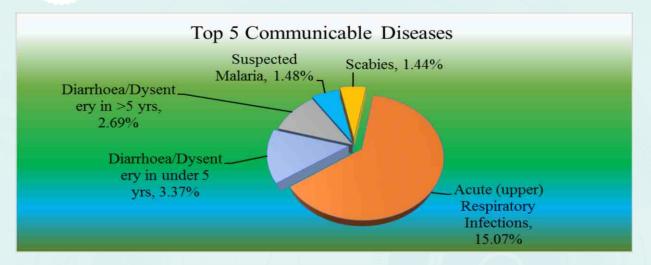

## 5. COMMUNICABLE AND NON COMMUNICABLE DISEASE

Out of 43 priority diseases, 19 are communicable and 24 are non-communicable diseases. Subsequent analysis shows the most common diseases and disease-wise breakup.

## a. **COMMUNICABLE DISEASES**

**Communicable disease** is an infectious **disease** transmissible (as from person to person) by direct contact with an affected individual or the individual's discharges or by indirect **means** (as by a vector) compare contagious **disease**.

|    | Total OPD<br>1st Quarter (Jan To Mar 2017) | 54499   | 5449955 |  |
|----|--------------------------------------------|---------|---------|--|
| S# | Disease Total %                            |         |         |  |
| 1  | Acute Respiratory Infections               | 821077  | 15.07   |  |
| 2  | Diarrhoea/Dysentery in under 5 yrs         | 183783  | 3.37    |  |
| 3  | Diarrhoea/Dysentery in >5 yrs              | 146735  | 2.69    |  |
| 4  | Suspected Malaria                          | 80655   | 1.48    |  |
| 5  | Scabies                                    | 78357   | 1.44    |  |
| 6  | Worm infestation -                         | 71853   | 1.32    |  |
| 7  | Pneumonia under 5 years -                  | 54833   | 1.01    |  |
| 8  | Enteric / Typhoid Fever -                  | 48830   | 0.90    |  |
| 9  | Pneumonia >5 years -                       | 35992   | 0.66    |  |
| 10 | Suspected Viral Hepatitis -                | 21721   | 0.40    |  |
| 11 | TB Suspects -                              | 17051   | 0.31    |  |
| 12 | Suspected Measles -                        | 8359    | 0.15    |  |
| 13 | Trachoma -                                 | 6238    | 0.11    |  |
| 14 | Sexually Transmitted Infections -          | 3081    | 0.06    |  |
| 15 | Suspected Meningitis -                     | 1261    | 0.02    |  |
| 16 | Cutaneous Leishmaniasis -                  | 1019    | 0.02    |  |
| 17 | Suspected Neonatal Tetanus -               | 475     | 0.01    |  |
| 18 | Acute Flaccid Paralysis -                  | 121     | 0.002   |  |
| 19 | Suspected HIV/AIDS                         | 4       | 0.0001  |  |
|    | Total                                      | 1581445 | 29.02   |  |

Acute Respiratory Infections and diarrhea/dysentery under and over 5 years constitute 20.82% of these patients. Prevalence of Scabies stands 359465 with 1.48% patients in 2016.

Suspected Malaria cases are reported **404287** in figures and **(1.66%)** in percentile in 2016. The department should take adopt programmatic approach to control the disease.