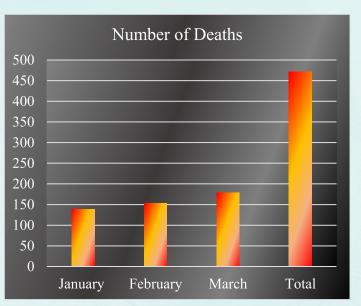

## 19. Mortality Rate

Mortality rate or death rate is a <u>measure</u> of the number of <u>deaths</u> (in general, or due to a specific cause) in a particular <u>population</u>, scaled to the size of that population, per unit of time.

Through mortality rates there is an opportunity to get a clear picture of the preventable and the non-preventable causes, enabling the department to concentrate on the prevention of death due to avoidable causes.