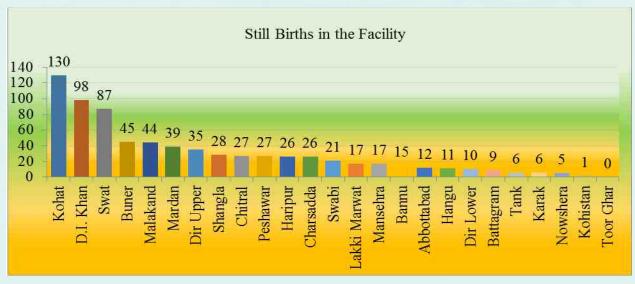

# **CONTENTS**

| S# | DESCRIPTION                                                                  | PAGE # |
|----|------------------------------------------------------------------------------|--------|
|    | DHIS ANNUAL REPORT 2016                                                      |        |
| 1  | Reporting Compliance                                                         | 1      |
| 2  | General OPD Attendance (Primary & Secondary Healthcare Facilities)           | 2      |
| 3  | Speciality Wise Breakup of Patients                                          | 3      |
| 4  | Diseases Pattern in Out Patient Department (43 priority diseases)            | 4-5    |
| 5  | Communicable And Non Communicable Disease                                    | 6-8    |
| 6  | Lab Services Utilization (Indoor & Outdoor)                                  | 8-9    |
| 7  | Average number of Antenatal Care Services in the Facility                    | 9-10   |
| 8  | District Wise Number of Deliveries in the government health facilities       | 11     |
| 9  | Health Facility-wise Number of Deliveries                                    | 12     |
| 10 | Anemia among Women Coming for ANC-1 in Govt: Health Facilities (in %age)     | 12-13  |
| 11 | Family Planning Visits 16% of the Total Population                           | 14     |
| 12 | Family Planning Services & Commodities Provided                              | 15-16  |
| 13 | Immunization Status                                                          | 16-20  |
| 14 | Malaria Cases Slide Positivity Rate                                          | 20-22  |
| 15 | Hepatitis B and C Positivity Rate                                            | 22-24  |
| 16 | Intensive-Phase TB-DOTS Patients                                             | 24-25  |
| 17 | Proportion of Intensive phase TB-DOTS patients missing treatment >1 week     | 25-26  |
| 18 | Mortality Rate                                                               | 27-30  |
| 19 | District wise comparison Of Live births with LBW (under 2.5kg)               | 30-31  |
| 20 | District wise comparison Of Stillbirths with in Government Health Facilities | 31-32  |
|    | MTI's (Teaching Hospitals)                                                   |        |
| 21 | Ayub Teaching Hospital, Abbottabad                                           | 33-35  |
| 22 | Khyber Teaching Hospital, Peshawar                                           | 36-37  |
| 23 | Lady Reading Hospital, Peshawar                                              | 38-39  |
| 24 | Mardan Medical Complex, Mardan                                               | 40-43  |
| 25 | Mufti Mehmood Memorial Teaching Hospital, D.I.Khan                           | 44-46  |
| 25 | Police & Services Hospital, Peshawar                                         | 47     |
| 25 | Khalifa Gul Nawaz Teaching Hospital, Bannu                                   | 48-50  |
|    | PROJECTS                                                                     |        |
| 27 | Strengthening Of Rehabilitation Services For Physically Disabled             | 51     |
| 27 | Key Performance Indicators (KPIs)                                            | 52-61  |
| 27 | Categorization / Standardization of Government Health Facilities             | 62-67  |