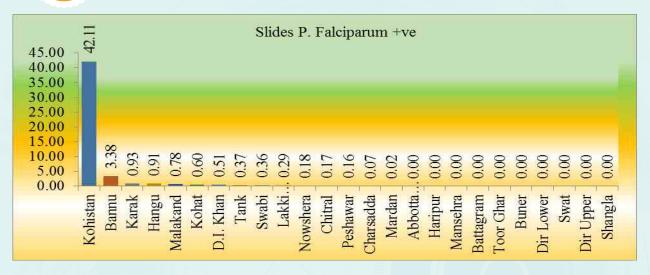

#### b. Plasmodium Falciparum Rate

This indicator measure the proportion of Plasmodium Falciparum among blood slides tested positive for malaria.

| DISTRICT     | Slides   | Slides P.      | %age   |
|--------------|----------|----------------|--------|
|              | examined | Falciparum +ve | / ouge |
| Kohistan     | 38       | 16             | 42.11  |
| Bannu        | 10619    | 359            | 3.38   |
| Karak        | 4280     | 40             | 0.93   |
| Hangu        | 1652     | 15             | 0.91   |
| Malakand     | 4884     | 38             | 0.78   |
| Kohat        | 2327     | 14             | 0.60   |
| D.I. Khan    | 7993     | 41             | 0.51   |
| Tank         | 2702     | 10             | 0.37   |
| Swabi        | 3041     | 11             | 0.36   |
| Lakki Marwat | 6589     | 19             | 0.29   |
| Nowshera     | 2789     | 5              | 0.18   |
| Chitral      | 1715     | 3              | 0.17   |
| Peshawar     | 3776     | 6              | 0.16   |
| Charsadda    | 18281    | 12             | 0.07   |
| Mardan       | 9866     | 2              | 0.02   |
| Abbottabad   | 277      | 0              | 0.00   |
| Haripur      | 255      | 0              | 0.00   |
| Mansehra     | 495      | 0              | 0.00   |
| Battagram    | 75       | 0              | 0.00   |
| Toor Ghar    | 0        | 0              | 0.00   |
| Buner        | 1825     | 0              | 0.00   |
| Dir Lower    | 5944     | 0              | 0.00   |
| Swat         | 4795     | 0              | 0.00   |
| Dir Upper    | 2870     | 0              | 0.00   |
| Shangla      | 366      | 0              | 0.00   |
| Total        | 97454    | 591            | 0.61   |

Plasmodium falciparum is parasite, one of protozoan the of Plasmodium that species cause malaria in humans. transmitted by the female Anopheles of the mosquito six malarial parasites.

**Plasmodium falciparum** causes the most-often fatal and medically severe form of disease.

District Kohistan is on top of the list in table and reflects the figures i.e 38 slides have been examined and reported 16 with 42.11% positive patients of Malaria Plasmodium Falciparum.