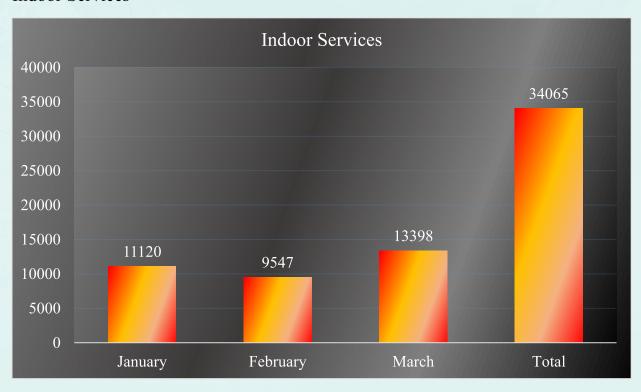

#### 7. Lab Services Utilization for In Door Patients

This indicator indicates the utilization of laboratory services at the facility and also gives a measure of the proportion of indoor patients receiving lab services from the laboratory of the health facility. In addition statistics are gathered for other diagnostic investigations.