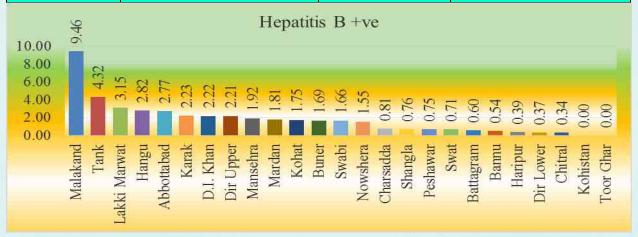

## a. Hepatitis B +ve Proportion

Hepatitis B is a serious liver infection caused by the hepatitis B virus (HBV). For some people, hepatitis B infection becomes chronic, meaning it lasts more than six months. Having chronic hepatitis B increases your risk of developing liver failure, liver cancer or cirrhosis. Most people infected with hepatitis B as adults recover fully, even if their signs and symptoms are severe. Infants and children are more likely to develop a chronic hepatitis B infection. A vaccine can prevent hepatitis B, but there's no cure if you have it. If you're infected, taking certain precautions can help prevent spreading HBV to others.

| DISTRICT     | Patients screened | Hepatitis B +ve | %age |
|--------------|-------------------|-----------------|------|
| Malakand     | 74                | 7               | 9.46 |
| Tank         | 1251              | 54              | 4.32 |
| Lakki Marwat | 381               | 12              | 3.15 |
| Hangu        | 142               | 4               | 2.82 |
| Abbottabad   | 1154              | 32              | 2.77 |
| Karak        | 1483              | 33              | 2.23 |
| D.I. Khan    | 3519              | 78              | 2.22 |
| Dir Upper    | 1130              | 25              | 2.21 |
| Mansehra     | 7205              | 138             | 1.92 |
| Mardan       | 9404              | 170             | 1.81 |
| Kohat        | 3722              | 65              | 1.75 |
| Buner        | 1477              | 25              | 1.69 |
| Swabi        | 1267              | 21              | 1.66 |
| Nowshera     | 6130              | 95              | 1.55 |
| Charsadda    | 6642              | 54              | 0.81 |
| Shangla      | 661               | 5               | 0.76 |
| Peshawar     | 12873             | 97              | 0.75 |
| Swat         | 12244             | 87              | 0.71 |
| Battagram    | 2827              | 17              | 0.60 |

| Bannu     | 9637   | 52   | 0.54 |
|-----------|--------|------|------|
| Haripur   | 8481   | 33   | 0.39 |
| Dir Lower | 267    | 1    | 0.37 |
| Chitral   | 9395   | 32   | 0.34 |
| Kohistan  | 0      | 0    | 0.00 |
| Toor Ghar | 0      | 0    | 0.00 |
| Total     | 101366 | 1137 | 1.12 |