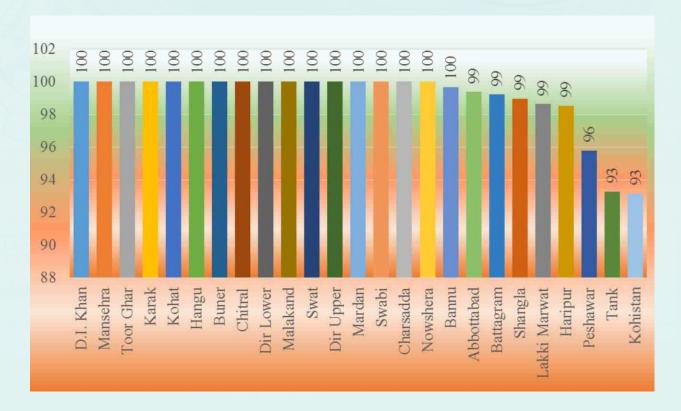

## <u>District Wise Percentage of Reporting Compliance.</u>

**Graph** shows the district-wise reporting compliance of the districts of Khyber Pakhtunkhwa. 23 districts (D.I Khan to Bannu) among 25 districts ported 100% performance. Districts Kohistan and Tank report (93%) and remained between the district of the second se