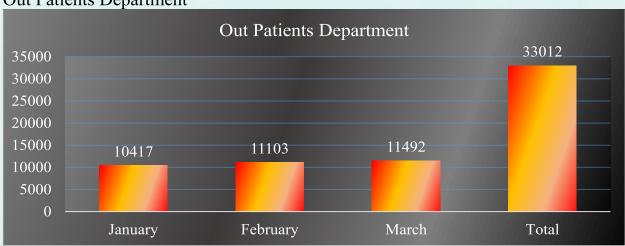

## 2. General OPD Attendance (Primary Health Care Facilities & Secondary Health Care Facilities)

This is one of the key indicators to assess performance on the provision of health services in Province Khyber Pakhtunkhwa. It refers to the number of people attending and receiving services at health facilities during illness. Outpatient Attendance is taken as the indicator.

Graph shows the General OPD in secondary and primary care health facilities with gender wise breakup of male and female patients of the province.

Age wise breakup of patients visiting the OPDs is consistent in 1<sup>st</sup> quarter 2017, the figures shows that in the case of male OPD attendance of age group from 1 to 14 years is (1,122,541), which is 49.03% of the total of male OPD (2,289,513).

Similarly in case of female OPD attendance of age group from 1 to 14 age group (1,083,216) is 34.93% of the total female OPD attendance (3,100,988).