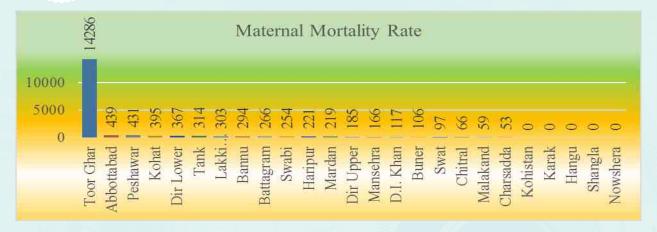

## b. Maternal Mortality Rate per 100,000 Population (Reported by LHW)

The indicator Maternal Mortality Rate (Maternal Deaths Reported by LHW) illustrates the death rates of the mother during pregnancy or deliveries.

[Over Maternal Mortality Rate is 208 of the province]

|              | Delivery by skilled | Maternal deaths | Maternal Mortality |
|--------------|---------------------|-----------------|--------------------|
| DISTRICT     | persons reported    | reported        | Rate               |
| Toor Ghar    | 14                  | 2               | 14286              |
| Abbottabad   | 2961                | 13              | 439                |
| Peshawar     | 6963                | 30              | 431                |
| Kohat        | 1012                | 4               | 395                |
| Dir Lower    | 545                 | 2               | 367                |
| Tank         | 637                 | 2               | 314                |
| Lakki Marwat | 660                 | 2               | 303                |
| Bannu        | 2044                | 6               | 294                |
| Battagram    | 376                 | 1               | 266                |
| Swabi        | 2361                | 6               | 254                |
| Haripur      | 2720                | 6               | 221                |
| Mardan       | 5017                | 11              | 219                |
| Dir Upper    | 540                 | 1               | 185                |
| Mansehra     | 3618                | 6               | 166                |
| D.I. Khan    | 1713                | 2               | 117                |
| Buner        | 940                 | 1               | 106                |
| Swat         | 6184                | 6               | 97                 |
| Chitral      | 1516                | 1               | 66                 |
| Malakand     | 1689                | 1               | 59                 |
| Charsadda    | 3787                | 2               | 53                 |
| Kohistan     | 0                   | 0               | 0                  |
| Karak        | 1019                | 0               | 0                  |
| Hangu        | 318                 | 0               | 0                  |
| Shangla      | 744                 | 0               | 0                  |
| Nowshera     | 3185                | 0               | 0                  |
| Total        | 50563               | 105             | 208                |

District Tor Ghar report 14 numbers of deliveries and 2 maternal deaths with 14286 maternal mortality rate.

Districts Hangu, Kohsitan, Kohat, Hangu, Shangla and Nowshera reported zero (0) Maternal deaths in their respective districts in quarter.