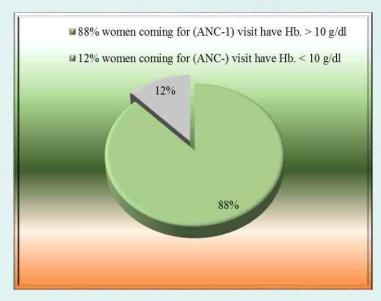

Percent of pregnant women screened for hemoglobin levels at their first antenatal care visit to the facility with hemoglobin levels less than 10g/dl are reflected in **table and graph.** 

This indicator shows the frequency of Anemia among women coming for ANC-1 in the government health facilities. First ANC in the facilities is 88% with greater than Hb and the women with Hb under 10g/dl are 12%.