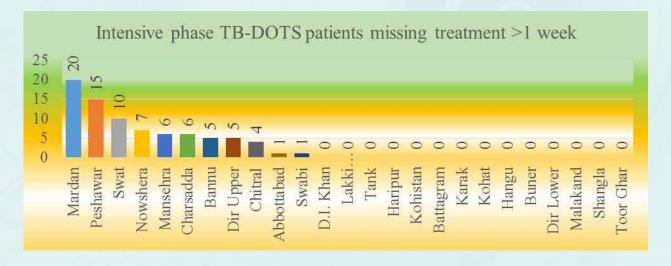

## 18. Proportion of Intensive phase TB-DOTS patients missing treatment >1 week

This indicator measures the proportion of TB-DOTS intensive phase patients missing treatment more than one week. This is the suggestive of the performance of the TB-DOTS treatment center and the associated treatment supporters.

| S.No | DISTRICT     | Intensive phase TB-DOTS patients missing treatment >1 week |
|------|--------------|------------------------------------------------------------|
| 1    | Mardan       | 20                                                         |
| 2    | Peshawar     | 15                                                         |
| 3    | Swat         | 10                                                         |
| 4    | Nowshera     | 7                                                          |
| 5    | Mansehra     | 6                                                          |
| 6    | Charsadda    | 6                                                          |
| 7    | Bannu        | 5                                                          |
| 8    | Dir Upper    | 5                                                          |
| 9    | Chitral      | 4                                                          |
| 10   | Abbottabad   | 1                                                          |
| 11   | Swabi        | 1                                                          |
| 12   | D.I. Khan    | 0                                                          |
| 13   | Lakki Marwat | 0                                                          |
| 14   | Tank         | 0                                                          |
| 15   | Haripur      | 0                                                          |

| 16 | Kohistan  | 0  |
|----|-----------|----|
| 17 | Battagram | 0  |
| 18 | Karak     | 0  |
| 19 | Kohat     | 0  |
| 20 | Hangu     | 0  |
| 21 | Buner     | 0  |
| 22 | Dir Lower | 0  |
| 23 | Malakand  | 0  |
| 24 | Shangla   | 0  |
| 25 | Toor Ghar | 0  |
|    | Total     | 80 |

Under TB-DOTS, if a patient misses his/her treatment for more than 2 consecutive days during the initial intensive phase, he must be traced by the health worker or by the treatment supporter. In the continuation phase of treatment, if patient fails to collect his drugs within one week of drug collection day she/he must be traced by health workers.